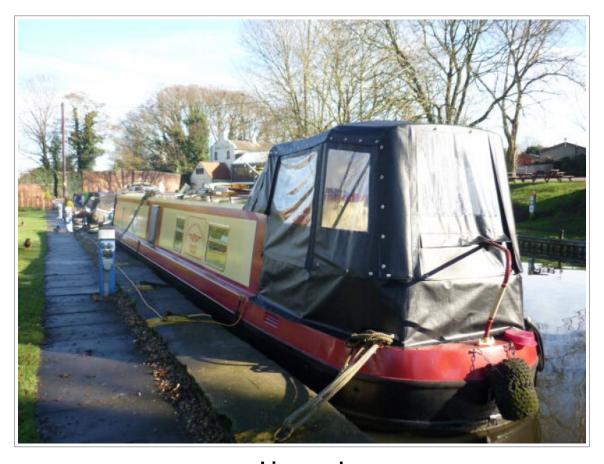

## Moor Often Than Knot £46950

Liverpool 2003 - 57ft - Cruiser Stern Narrowbeam boat lying at Hanbury Marina

Printed on 12th February 2017

## **Moor Often Than Knot**