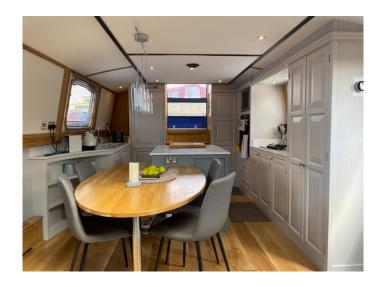

# Va Piano £231950

Aqualine Marine 2021 - 68ft - Cruiser Stern Widebeam boat - Outlying

Electric propulsion 'Va Piano', has to be one of the finest, quietest widebeam boats on the waterway's today. Built by Aqualine to their customary high standards, this boat lacks for nothing. From the Explorer stern with teak decking, folding table, wheel steering & pram cover. The internal layout is the now familiar reverse layout. A well appointed contemporary galley featuring a central island with a dining table seating 4. The saloon has a multi fuel stove and Velux electric rooflight. The passage way has units to the side as well as a desk. A guest bedroom with a double bed, wardrobe, and overhead cupboards. The stunning luxury bathroom with a macerator toilet, sink in vanity unit and full size shower. A second shower room/toilet. The master bedroom has a kingsize bed, wardrobes, overhead cupboards and dressing table. This boat has to be viewed to be fully appreciated.

**KITCHEN / GALLEY** 

Floor Units Yes Wall Units No

Cooker Make Belling hob & oven Fridge Make Not specified

Microwave Yes Washing Machine Yes - Washer/dryer

Extras / Notes: Integrated dishwasher, washer dryer, microwave, fridge & freezer