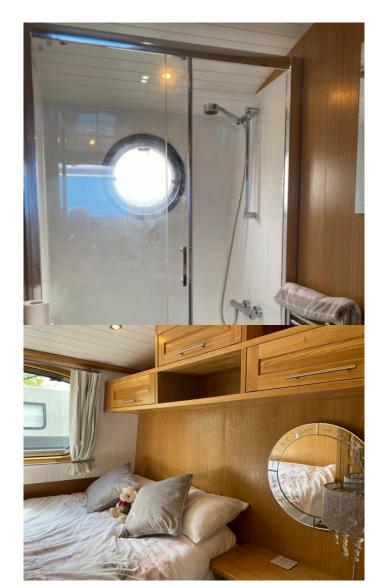

# Va Piano £231950

Aqualine Marine 2021 - 68ft - Cruiser Stern Widebeam boat - Outlying

Electric propulsion 'Va Piano', has to be one of the finest, quietest widebeam boats on the waterway's today. Built by Aqualine to their customary high standards, this boat lacks for nothing. From the Explorer stern with teak decking, folding table, wheel steering & pram cover. The internal layout is the now familiar reverse layout. A well appointed contemporary galley featuring a central island with a dining table seating 4. The saloon has a multi fuel stove and Velux electric rooflight. The passage way has units to the side as well as a desk. A guest bedroom with a double bed, wardrobe, and overhead cupboards. The stunning luxury bathroom with a macerator toilet, sink in vanity unit and full size shower. A second shower room/toilet. The master bedroom has a kingsize bed, wardrobes, overhead cupboards and dressing table. This boat has to be viewed to be fully appreciated.

#### **BEDROOM**

Bed 2 Bedroom Storage Under Yes

Wardrobes Yes Overhead Lockers Yes

Dressing Table Yes

Extras / Notes: Master bedroom - kingsize bed; mirrored shutters. Bedroom 2 - double bed

### Va Piano

**BATHROOM** 

Bath or Shower Shower Toilet Type Electric Macerator

Vanity Basin Yes Heated Towel Rail Yes

Extras / Notes: 2 bathrooms; 2 large capacity waste tanks. Underfloor heating in both bathrooms