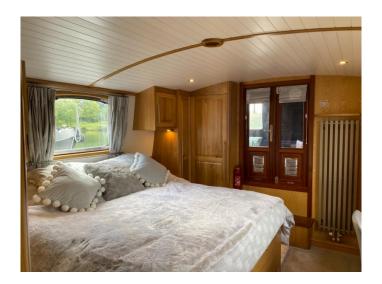

# Va Piano £231950

Aqualine Marine 2021 - 68ft - Cruiser Stern Widebeam boat - Outlying

Electric propulsion 'Va Piano', has to be one of the finest, quietest widebeam boats on the waterway's today. Built by Aqualine to their customary high standards, this boat lacks for nothing. From the Explorer stern with teak decking, folding table, wheel steering & pram cover. The internal layout is the now familiar reverse layout. A well appointed contemporary galley featuring a central island with a dining table seating 4. The saloon has a multi fuel stove and Velux electric rooflight. The passage way has units to the side as well as a desk. A guest bedroom with a double bed, wardrobe, and overhead cupboards. The stunning luxury bathroom with a macerator toilet, sink in vanity unit and full size shower. A second shower room/toilet. The master bedroom has a kingsize bed, wardrobes, overhead cupboards and dressing table. This boat has to be viewed to be fully appreciated.

#### **BEDROOM**

Bed 2 Bedroom Storage Under Yes

Wardrobes Yes Overhead Lockers Yes

Dressing Table Yes

Extras / Notes: Master bedroom - kingsize bed; mirrored shutters. Bedroom 2 - double bed