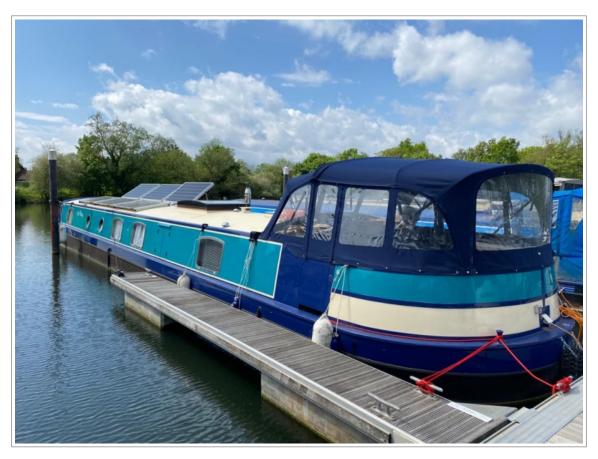

# Va Piano £231950

Aqualine Marine 2021 - 68ft - Cruiser Stern Widebeam boat - Outlying

Electric propulsion 'Va Piano', has to be one of the finest, quietest widebeam boats on the waterway's today. Built by Aqualine to their customary high standards, this boat lacks for nothing. From the Explorer stern with teak decking, folding table, wheel steering & pram cover. The internal layout is the now familiar reverse layout. A well appointed contemporary galley featuring a central island with a dining table seating 4. The saloon has a multi fuel stove and Velux electric rooflight. The passage way has units to the side as well as a desk. A guest bedroom with a double bed, wardrobe, and overhead cupboards. The stunning luxury bathroom with a macerator toilet, sink in vanity unit and full size shower. A second shower room/toilet. The master bedroom has a kingsize bed, wardrobes, overhead cupboards and dressing table. This boat has to be viewed to be fully appreciated.