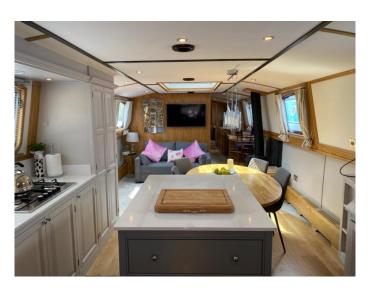

# Va Piano £231950

Aqualine Marine 2021 - 68ft - Cruiser Stern Widebeam boat - Outlying

Electric propulsion 'Va Piano', has to be one of the finest, quietest widebeam boats on the waterway's today. Built by Aqualine to their customary high standards, this boat lacks for nothing. From the Explorer stern with teak decking, folding table, wheel steering & pram cover. The internal layout is the now familiar reverse layout. A well appointed contemporary galley featuring a central island with a dining table seating 4. The saloon has a multi fuel stove and Velux electric rooflight. The passage way has units to the side as well as a desk. A guest bedroom with a double bed, wardrobe, and overhead cupboards. The stunning luxury bathroom with a macerator toilet, sink in vanity unit and full size shower. A second shower room/toilet. The master bedroom has a kingsize bed, wardrobes, overhead cupboards and dressing table. This boat has to be viewed to be fully appreciated.

**SALOON** 

Dinette No Dinette TV Cupboard No

Bookshelves Yes Solid Fuel Stove Yes

Seating Not specified

Extras / Notes: Wifi router - paid until End of 2022; Tek Dek on bow & stern decks; outside tap. NEST hot water & heating controller