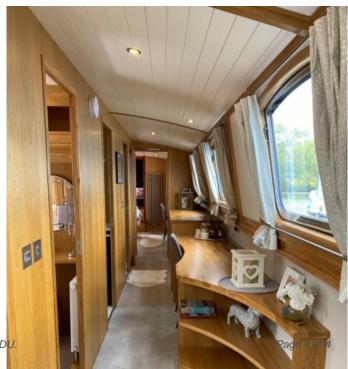

# Va Piano £231950

Aqualine Marine 2021 - 68ft - Cruiser Stern Widebeam boat - Outlying

Electric propulsion 'Va Piano', has to be one of the finest, quietest widebeam boats on the waterway's today. Built by Aqualine to their customary high standards, this boat lacks for nothing. From the Explorer stern with teak decking, folding table, wheel steering & pram cover. The internal layout is the now familiar reverse layout. A well appointed contemporary galley featuring a central island with a dining table seating 4. The saloon has a multi fuel stove and Velux electric rooflight. The passage way has units to the side as well as a desk. A guest bedroom with a double bed, wardrobe, and overhead cupboards. The stunning luxury bathroom with a macerator toilet, sink in vanity unit and full size shower. A second shower room/toilet. The master bedroom has a kingsize bed, wardrobes, overhead cupboards and dressing table. This boat has to be viewed to be fully appreciated.

**SALOON** 

Dinette No Dinette TV Cupboard No

Bookshelves Yes Solid Fuel Stove Yes

Seating Not specified

Extras / Notes: Wifi router - paid until End of 2022; Tek Dek on bow & stern decks; outside tap. NEST hot water & heating controller