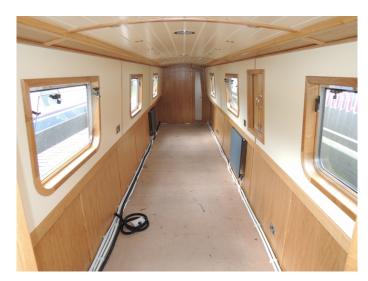

## This boat includes the following extras:

Additions Pack (Electrics, Heating, Plumbing)
Bow Thruster
Painted Interior Side Panels
Painted T&G ceiling
Privacy Door
Privacy Door
Shower Cubicle Installed
Sterling 2500 inverter with 70 amp charger