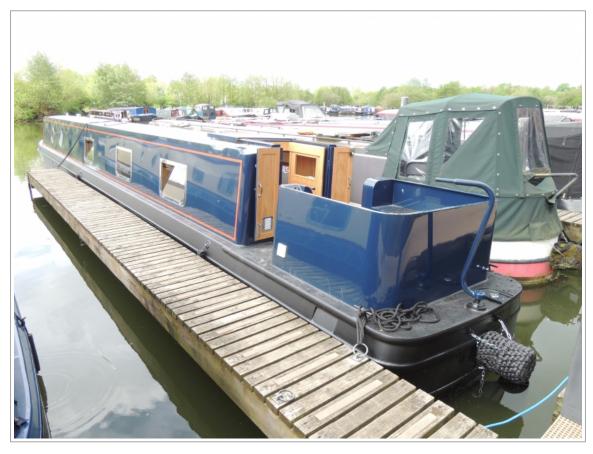

## NEW BOAT IN STOCK (Available May 2023) 2023 - 60ft - Cruiser Stern Narrowbeam boat lying at Mercia Marina

## This boat includes the following extras:

Additions Pack (Electrics, Heating, Plumbing)
Bow Thruster
Painted Interior Side Panels
Painted T&G ceiling
Privacy Door
Privacy Door
Shower Cubicle Installed
Sterling 2500 inverter with 70 amp charger