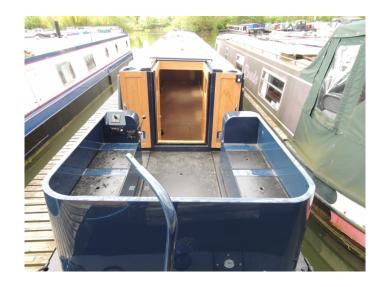

## This boat includes the following extras:

Additions Pack (Electrics, Heating, Plumbing)
Bow Thruster
Painted Interior Side Panels
Painted T&G ceiling
Privacy Door
Privacy Door
Shower Cubicle Installed
Sterling 2500 inverter with 70 amp charger