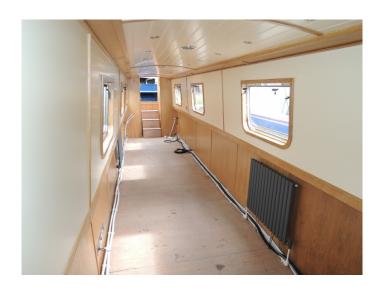

## NEW BOAT IN STOCK (Available May 2023) 2023 - 60ft - Cruiser Stern Narrowbeam boat lying at Mercia Marina

## This boat includes the following extras:

Additions Pack (Electrics, Heating, Plumbing)
Bow Thruster
Painted Interior Side Panels
Painted T&G ceiling
Privacy Door
Privacy Door
Shower Cubicle Installed
Sterling 2500 inverter with 70 amp charger