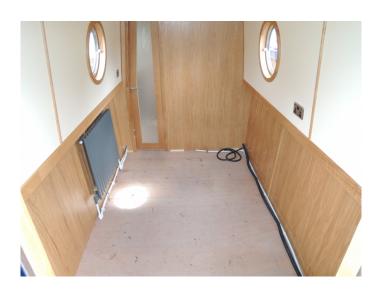

## NEW BOAT IN STOCK (Available May 2023) 2023 - 60ft - Cruiser Stern Narrowbeam boat lying at Mercia Marina

## This boat includes the following extras:

Additions Pack (Electrics, Heating, Plumbing)
Bow Thruster
Painted Interior Side Panels
Painted T&G ceiling
Privacy Door
Privacy Door
Shower Cubicle Installed
Sterling 2500 inverter with 70 amp charger