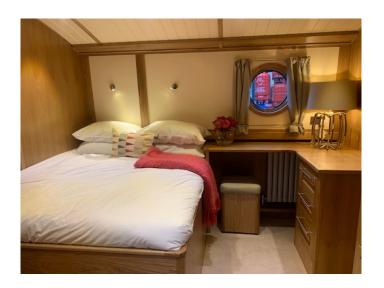

NEW BOAT IN STOCK (Available January 2022) 2022 - 70ft - Cruiser Stern Widebeam boat lying at Hanbury Marina

## This boat includes the following extras:

5' x 3' Roof Light (flat)
Additional Led acid Battery x 2
Canaline 70 Upgrade
Delivery
Deluxe Pram Cover
Second Bedroom
Steel doors on stern (dog doors)
Wine Cooler