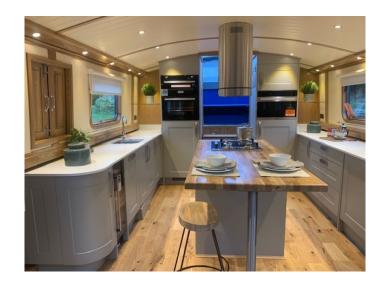

## This boat includes the following extras:

5' x 3' Roof Light (flat)
Additional Led acid Battery x 2
Canaline 70 Upgrade
Delivery
Deluxe Pram Cover
Second Bedroom
Steel doors on stern (dog doors)
Wine Cooler