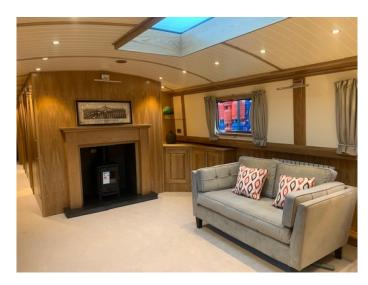

## This boat includes the following extras:

5' x 3' Roof Light (flat)
Additional Led acid Battery x 2
Canaline 70 Upgrade
Delivery
Deluxe Pram Cover
Second Bedroom
Steel doors on stern (dog doors)
Wine Cooler