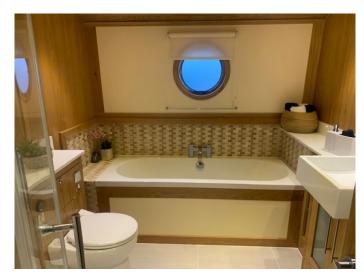

NEW BOAT IN STOCK (Available January 2022) 2022 - 70ft - Cruiser Stern Widebeam boat lying at Hanbury Marina

## This boat includes the following extras:

5' x 3' Roof Light (flat)
Additional Led acid Battery x 2
Canaline 70 Upgrade
Delivery
Deluxe Pram Cover
Second Bedroom
Steel doors on stern (dog doors)
Wine Cooler