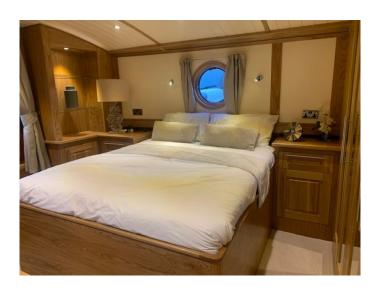

NEW BOAT IN STOCK (Available January 2022) 2022 - 70ft - Cruiser Stern Widebeam boat lying at Hanbury Marina

## This boat includes the following extras:

5' x 3' Roof Light (flat)
Additional Led acid Battery x 2
Canaline 70 Upgrade
Delivery
Deluxe Pram Cover
Second Bedroom
Steel doors on stern (dog doors)
Wine Cooler