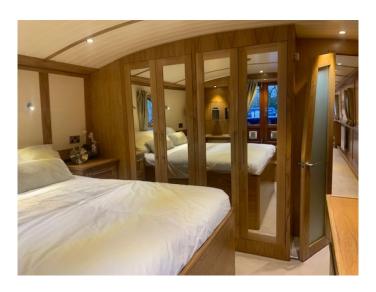

NEW BOAT IN STOCK (Available January 2022) 2022 - 70ft - Cruiser Stern Widebeam boat lying at Hanbury Marina

## This boat includes the following extras:

5' x 3' Roof Light (flat)
Additional Led acid Battery x 2
Canaline 70 Upgrade
Delivery
Deluxe Pram Cover
Second Bedroom
Steel doors on stern (dog doors)
Wine Cooler