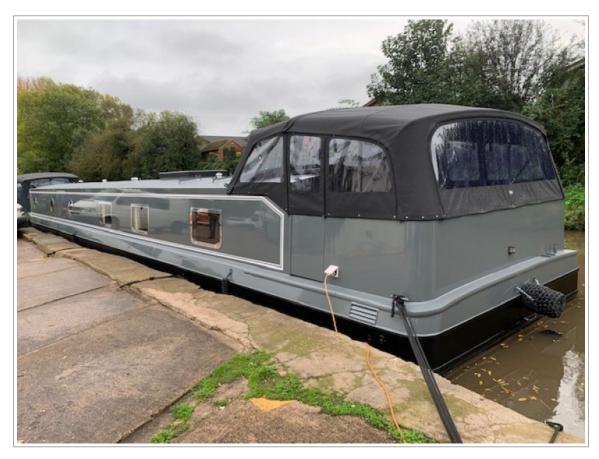

## **Abode Stock 563** £174231.67 ex VAT

NEW BOAT IN STOCK (Available October 2021) 2021 - 70ft - Cruiser Stern Widebeam boat lying at Hanbury Marina

## This boat includes the following extras:

5' x 3' Roof Light (flat)
Additonal Batteries x 2
Battery Charger for Bow Thruster
Canaline 70 Upgrade
Crane into water
Delivery
Deluxe Pram Cover
RAL Paint
Second Bedroom
Solar panel cabling only x 4
Steel doors on stern (dog doors)
Table for Stern
Wine Cooler