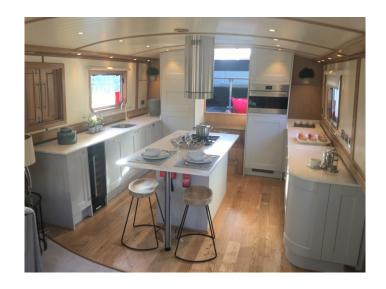

## **Abode Stock 563** £174231.67 ex VAT

NEW BOAT IN STOCK (Available October 2021) 2021 - 70ft - Cruiser Stern Widebeam boat lying at Hanbury Marina

## This boat includes the following extras:

5' x 3' Roof Light (flat)
Additonal Batteries x 2
Battery Charger for Bow Thruster
Canaline 70 Upgrade
Crane into water
Delivery
Deluxe Pram Cover
RAL Paint
Second Bedroom
Solar panel cabling only x 4
Steel doors on stern (dog doors)
Table for Stern
Wine Cooler