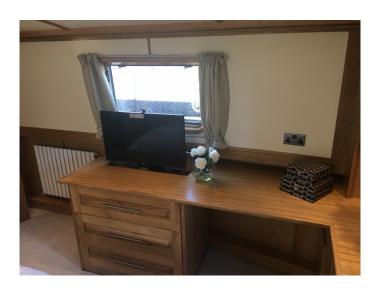

## **Abode Stock 563** £174231.67 ex VAT

NEW BOAT IN STOCK (Available October 2021) 2021 - 70ft - Cruiser Stern Widebeam boat lying at Hanbury Marina

## This boat includes the following extras:

5' x 3' Roof Light (flat)
Additonal Batteries x 2
Battery Charger for Bow Thruster
Canaline 70 Upgrade
Crane into water
Delivery
Deluxe Pram Cover
RAL Paint
Second Bedroom
Solar panel cabling only x 4
Steel doors on stern (dog doors)
Table for Stern
Wine Cooler