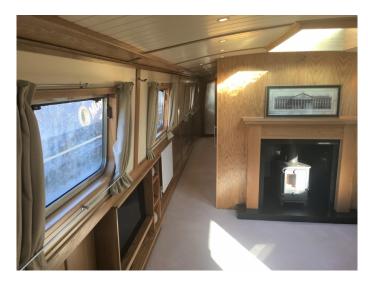

## **Abode Stock 563** £174231.67 ex VAT

NEW BOAT IN STOCK (Available October 2021) 2021 - 70ft - Cruiser Stern Widebeam boat lying at Hanbury Marina

## This boat includes the following extras:

5' x 3' Roof Light (flat)
Additonal Batteries x 2
Battery Charger for Bow Thruster
Canaline 70 Upgrade
Crane into water
Delivery
Deluxe Pram Cover
RAL Paint
Second Bedroom
Solar panel cabling only x 4
Steel doors on stern (dog doors)
Table for Stern
Wine Cooler