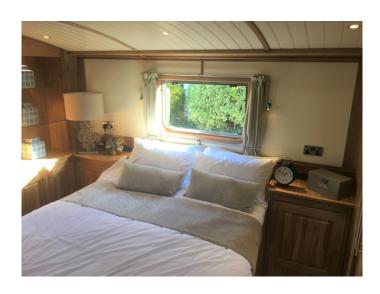

## **Abode Stock 563** £174231.67 ex VAT

NEW BOAT IN STOCK (Available October 2021) 2021 - 70ft - Cruiser Stern Widebeam boat lying at Hanbury Marina

## This boat includes the following extras:

5' x 3' Roof Light (flat)
Additonal Batteries x 2
Battery Charger for Bow Thruster
Canaline 70 Upgrade
Crane into water
Delivery
Deluxe Pram Cover
RAL Paint
Second Bedroom
Solar panel cabling only x 4
Steel doors on stern (dog doors)
Table for Stern
Wine Cooler