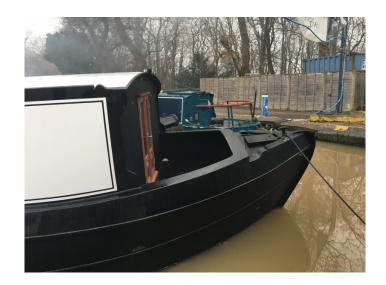

## This boat includes the following extras:

Additions Pack
Bow Thruster
Chrome pack
Eurocruiser Stern, Wheel, (no cushions)
Immersion heater
Off white cabin sides
Off white T&G Ceiling
Steel side doors on Euro stern
Water and fuel gauges