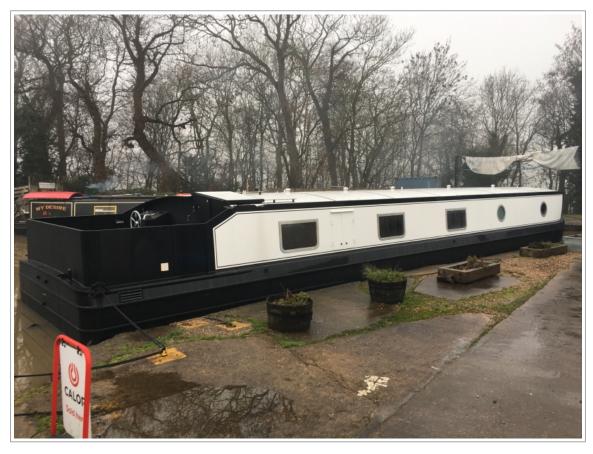

## Monarch Sailaway Additions Stock 544 SOLD £79732.50 ex VAT

NEW BOAT IN STOCK (Available 2021) 2021 - 60ft - Cruiser Stern Widebeam boat lying at Hanbury Marina

## This boat includes the following extras:

Additions Pack
Bow Thruster
Chrome pack
Eurocruiser Stern, Wheel, (no cushions)
Immersion heater
Off white cabin sides
Off white T&G Ceiling
Steel side doors on Euro stern
Water and fuel gauges