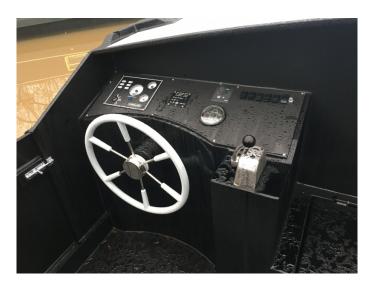

## This boat includes the following extras:

Additions Pack
Bow Thruster
Chrome pack
Eurocruiser Stern, Wheel, (no cushions)
Immersion heater
Off white cabin sides
Off white T&G Ceiling
Steel side doors on Euro stern
Water and fuel gauges