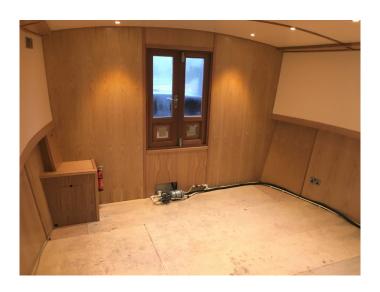

## This boat includes the following extras:

Additions Pack
Bow Thruster
Chrome pack
Eurocruiser Stern, Wheel, (no cushions)
Immersion heater
Off white cabin sides
Off white T&G Ceiling
Steel side doors on Euro stern
Water and fuel gauges