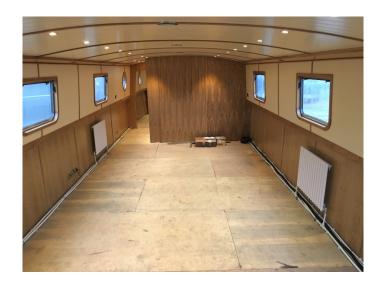

## Monarch Sailaway Additions Stock 544 SOLD £79732.50 ex VAT

NEW BOAT IN STOCK (Available 2021) 2021 - 60ft - Cruiser Stern Widebeam boat lying at Hanbury Marina

## This boat includes the following extras:

Additions Pack
Bow Thruster
Chrome pack
Eurocruiser Stern, Wheel, (no cushions)
Immersion heater
Off white cabin sides
Off white T&G Ceiling
Steel side doors on Euro stern
Water and fuel gauges