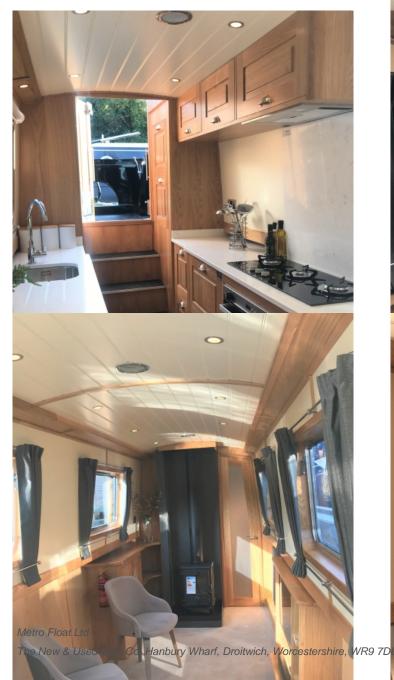

#### This boat includes the following Base Features:

12v Fridge
Cruising Kit
Curtains
Diesel Central Heating
Solid Fuel Stove
Tv & Soundbar

#### This boat includes the following extras:

55kgf Bow Thruster
Granite Worksurfaces to Galley & Bathroom
Off White Painted Interior Wall Panels
Off White Painted T&G Effect Ceiling
Stern Cushions

Printed on 26th November 2020