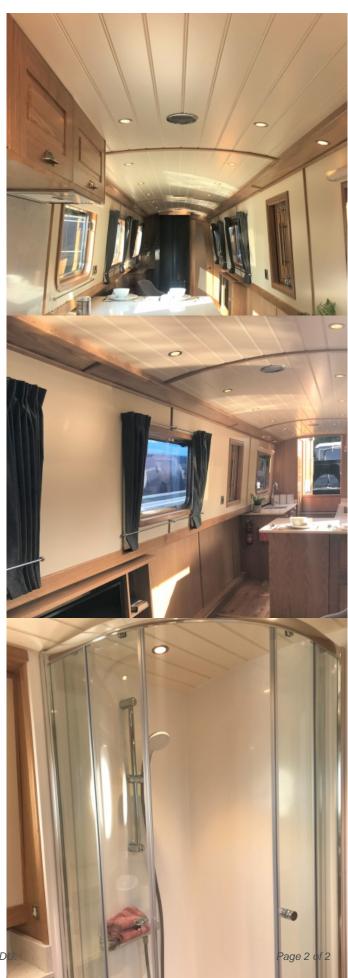

### NEW BOAT IN STOCK 2019 - 60ft - Cruiser Stern Narrowbeam boat lying at Hanbury Marina

#### This boat includes the following Base Features:

12v Fridge
Cruising Kit
Curtains
Diesel Central Heating
Solid Fuel Stove
Tv & Soundbar

#### This boat includes the following extras:

55kgf Bow Thruster
Granite Worksurfaces to Galley & Bathroom
Off White Painted Interior Wall Panels
Off White Painted T&G Effect Ceiling
Stern Cushions

Printed on 26th November 2020