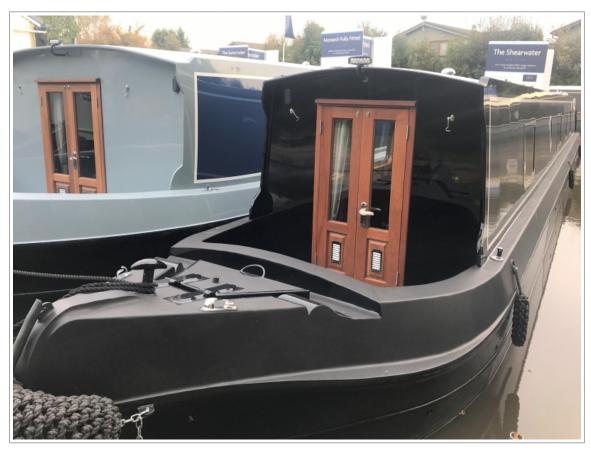

## **Shearwater Stock 0495**

£96970.00

Special Limited Time Offer £89950.00

### NEW BOAT IN STOCK 2019 - 60ft - Cruiser Stern Narrowbeam boat lying at Hanbury Marina