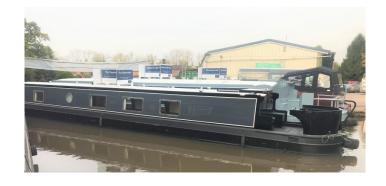

## **Shearwater Stock 0495**

£96970.00

Special Limited Time Offer £89950.00

### NEW BOAT IN STOCK 2019 - 60ft - Cruiser Stern Narrowbeam boat lying at Hanbury Marina