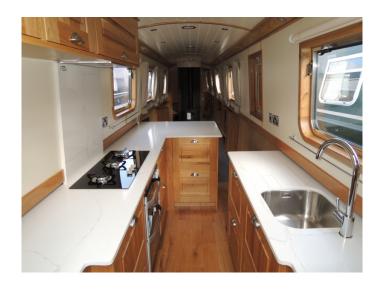

## This boat includes the following Base Features:

12v Fridge
Cruising Kit
Curtains
Diesel Central Heating
Solid Fuel Stove
Tv & Soundbar

## This boat includes the following extras:

55kgf Bow Thruster Canaline 42 Upgrade Off White Painted Interior Wall Panels Off White Painted T&G Effect Ceiling Victron 3kva Upgrade

Printed on 26th March 2020