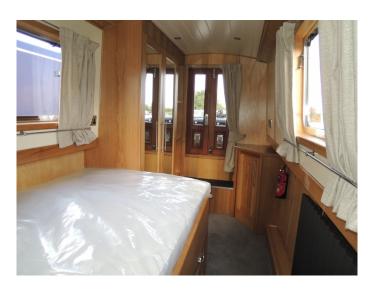

## This boat includes the following Base Features:

12v Fridge
Cruising Kit
Curtains
Diesel Central Heating
Solid Fuel Stove
Tv & Soundbar

## This boat includes the following extras:

55kgf Bow Thruster Canaline 42 Upgrade Off White Painted Interior Wall Panels Off White Painted T&G Effect Ceiling Victron 3kva Upgrade

Printed on 26th March 2020