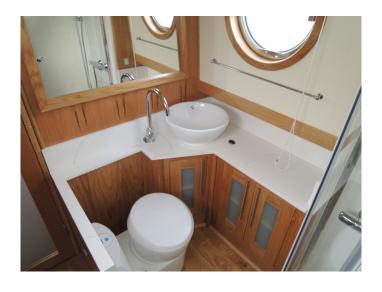

## This boat includes the following Base Features:

12v Fridge
Cruising Kit
Curtains
Diesel Central Heating
Solid Fuel Stove
Tv & Soundbar

## This boat includes the following extras:

55kgf Bow Thruster Canaline 42 Upgrade Off White Painted Interior Wall Panels Off White Painted T&G Effect Ceiling Victron 3kva Upgrade

Printed on 26th March 2020