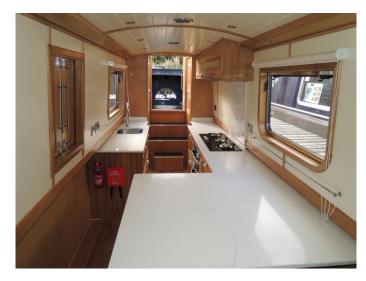

## This boat includes the following Base Features:

12v Fridge
Cruising Kit
Curtains
Diesel Central Heating
Solid Fuel Stove
Tv & Soundbar

## This boat includes the following extras:

55kgf Bow Thruster Canaline 42 Upgrade Off White Painted Interior Wall Panels Off White Painted T&G Effect Ceiling Victron 3kva Upgrade

Printed on 26th March 2020