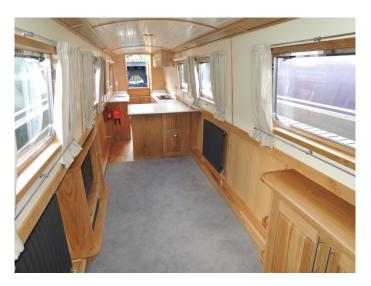

## This boat includes the following Base Features:

12v Fridge
Cruising Kit
Curtains
Diesel Central Heating
Solid Fuel Stove
Tv & Soundbar

## This boat includes the following extras:

55kgf Bow Thruster Canaline 42 Upgrade Off White Painted Interior Wall Panels Off White Painted T&G Effect Ceiling Victron 3kva Upgrade

Printed on 26th March 2020