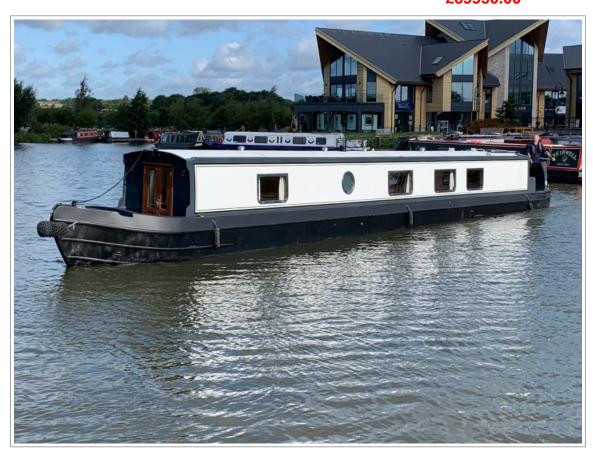

## NEW BOAT IN STOCK (Available August 2019) 2019 - 60ft - Cruiser Stern Narrowbeam boat lying at Mercia Marina

## **Shearwater Stock 469**