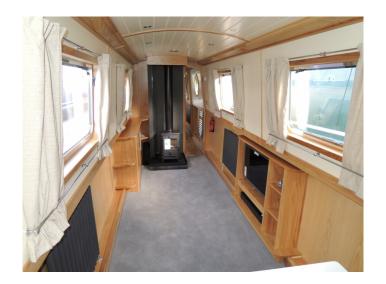

## This boat includes the following Base Features:

12v Fridge
Cruising Kit
Curtains
Diesel Central Heating
Solid Fuel Stove
Tv & Soundbar

## This boat includes the following extras:

55kgf Bow Thruster Canaline 42 Upgrade Off White Painted Interior Wall Panels Off White Painted T&G Effect Ceiling Victron 3kva Upgrade

Printed on 26th March 2020