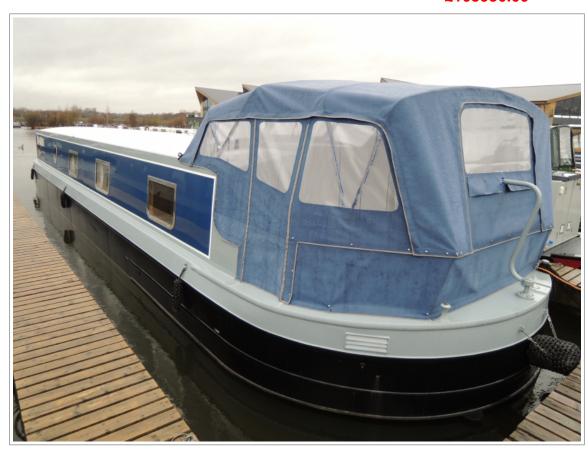

Mercia Marina Findern Lane Willington Derbyshire DE65 6DW

SOLD

Telephone: 01283707357

Email: mercia@newandusedboat.co.uk Website: www.newandusedboat.co.uk

Monarch (stock 462)

£128507.00

Special Limited Time Offer £103950.00

NEW BOAT IN STOCK (Available Immediately) 2019 - 60ft - Cruiser Stern Widebeam boat lying at Mercia Marina

## This boat includes the following extras:

Bow Thruster 95kgf
Cream Painted T&G Effect Ceiling
Cream Painted Wall Panels (interior)
Delivery to H/W
Granite Worksurfaces
Monarch 60x12'6
Pram Cover
Washer/Dryer