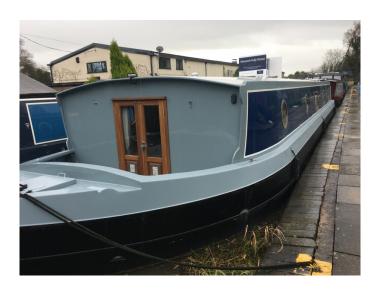

NEW BOAT IN STOCK (Available Immediately) 2019 - 60ft - Cruiser Stern Widebeam boat lying at Mercia Marina

## This boat includes the following extras:

Bow Thruster 95kgf
Cream Painted T&G Effect Ceiling
Cream Painted Wall Panels (interior)
Delivery to H/W
Granite Worksurfaces
Monarch 60x12'6
Pram Cover
Washer/Dryer