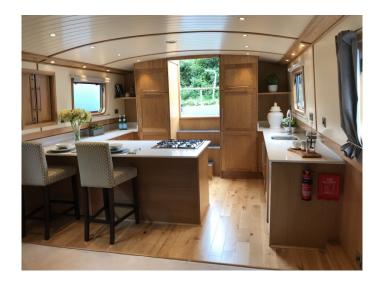

## This boat includes the following extras:

Bow Thruster 95kgf
Cream Painted T&G Effect Ceiling
Cream Painted Wall Panels (interior)
Delivery to H/W
Granite Worksurfaces
Monarch 60x12'6
Pram Cover
Washer/Dryer