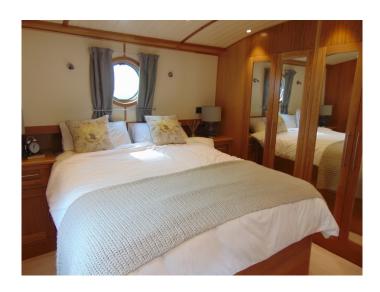

## This boat includes the following extras:

Bow Thruster 95kgf
Cream Painted T&G Effect Ceiling
Cream Painted Wall Panels (interior)
Delivery to H/W
Granite Worksurfaces
Monarch 60x12'6
Pram Cover
Washer/Dryer