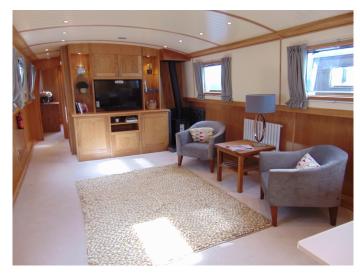

## This boat includes the following extras:

Bow Thruster 95kgf
Cream Painted T&G Effect Ceiling
Cream Painted Wall Panels (interior)
Delivery to H/W
Granite Worksurfaces
Monarch 60x12'6
Pram Cover
Washer/Dryer