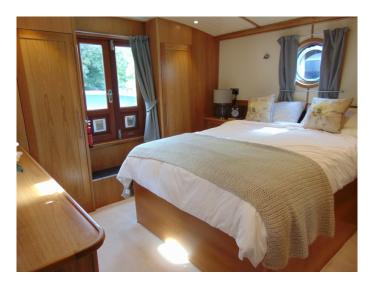

## This boat includes the following extras:

Bow Thruster 95kgf
Cream Painted T&G Effect Ceiling
Cream Painted Wall Panels (interior)
Delivery to H/W
Granite Worksurfaces
Monarch 60x12'6
Pram Cover
Washer/Dryer