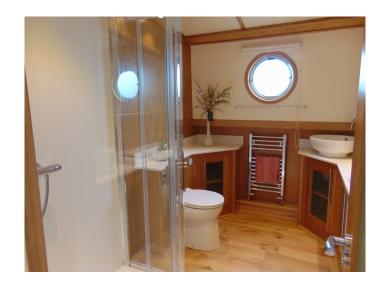

## This boat includes the following extras:

Bow Thruster 95kgf
Cream Painted T&G Effect Ceiling
Cream Painted Wall Panels (interior)
Delivery to H/W
Granite Worksurfaces
Monarch 60x12'6
Pram Cover
Washer/Dryer