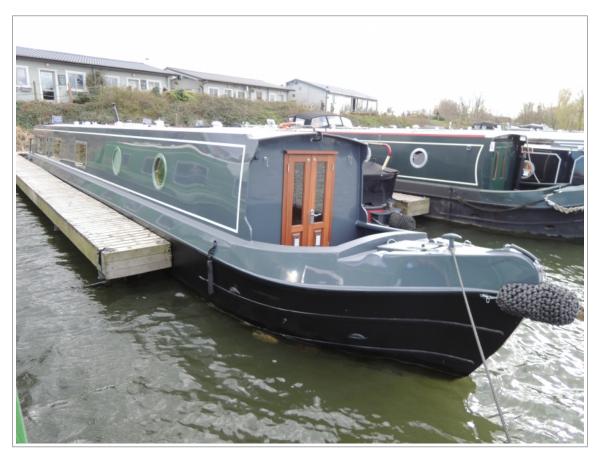

# Shearwater Stock 448 £99970.00

## NEW BOAT IN STOCK (Available June 2019) 2019 - 60ft - Cruiser Stern Narrowbeam boat lying at Mercia Marina

### This boat includes the following Base Features:

12v Fridge
Cruising Kit
Curtains
Diesel Central Heating
Solid Fuel Stove
Tv & Soundbar

#### This boat includes the following extras:

55kgf Bow Thruster Canaline 42 Upgrade Long cruiser stern with seats either side Off White Painted Interior Wall Panels Off White Painted T&G Effect Ceiling Stern Cushions Victron 3kva Upgrade