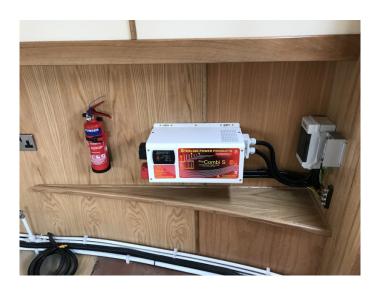

Shower with enclosure Skin Fittings x 3 Sterling 2500 inverter with 70 amp charger

Printed on 26th March 2020