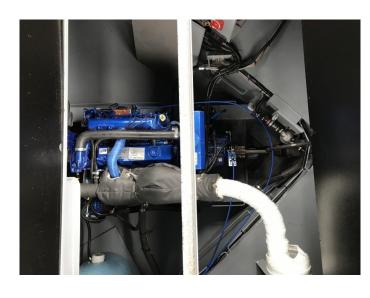

## This boat includes the following extras:

60 x 12'6
Bow Thruster
Cream T&G Ceiling
Engine Upgrade
Eurocruiser Stern, Wheel, (no cushions)
Immersion heater
Interior cabin sides painted cream
Macerator pump out toilet
Painted roof (exterior)
Painted side panels (exterior)
Pram Cover
Privacy Door
Privacy Door
Room Bulkheads