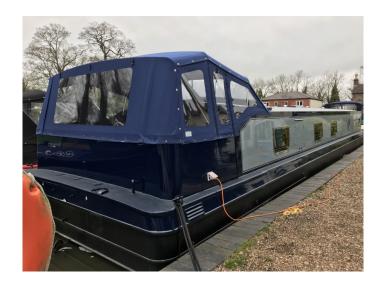

## This boat includes the following extras:

60 x 12'6
Bow Thruster
Cream T&G Ceiling
Engine Upgrade
Eurocruiser Stern, Wheel, (no cushions)
Immersion heater
Interior cabin sides painted cream
Macerator pump out toilet
Painted roof (exterior)
Painted side panels (exterior)
Pram Cover
Privacy Door
Privacy Door
Room Bulkheads