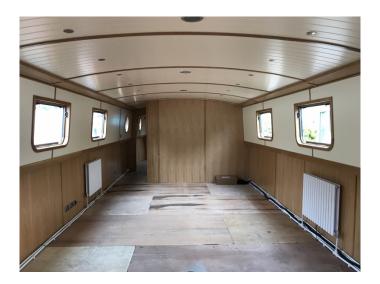

## Monarch Additions Stock 445 £85079.17 ex VAT

NEW BOAT IN STOCK (Available Immediately) 2019 - 60ft - Cruiser Stern Widebeam boat lying at Mercia Marina

## This boat includes the following extras:

60 x 12'6
Bow Thruster
Cream T&G Ceiling
Engine Upgrade
Eurocruiser Stern, Wheel, (no cushions)
Immersion heater
Interior cabin sides painted cream
Macerator pump out toilet
Painted roof (exterior)
Painted side panels (exterior)
Pram Cover
Privacy Door
Privacy Door
Room Bulkheads