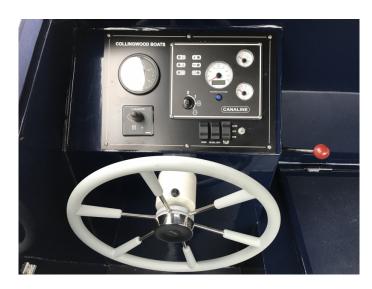

## This boat includes the following extras:

60 x 12'6
Bow Thruster
Cream T&G Ceiling
Engine Upgrade
Eurocruiser Stern, Wheel, (no cushions)
Immersion heater
Interior cabin sides painted cream
Macerator pump out toilet
Painted roof (exterior)
Painted side panels (exterior)
Pram Cover
Privacy Door
Privacy Door
Room Bulkheads