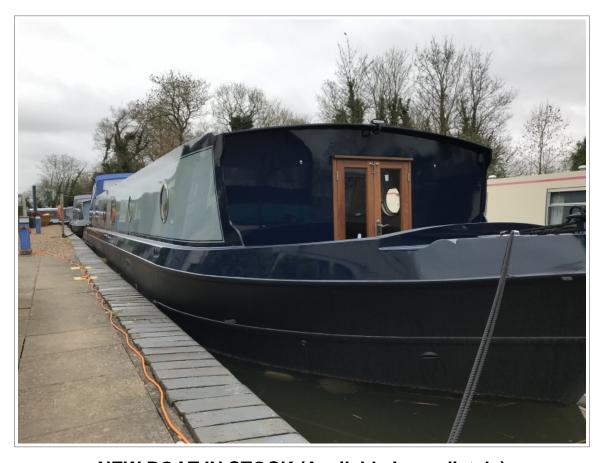

## Monarch Additions Stock 445 £85079.17 ex VAT

NEW BOAT IN STOCK (Available Immediately) 2019 - 60ft - Cruiser Stern Widebeam boat lying at Mercia Marina

## This boat includes the following extras:

60 x 12'6
Bow Thruster
Cream T&G Ceiling
Engine Upgrade
Eurocruiser Stern, Wheel, (no cushions)
Immersion heater
Interior cabin sides painted cream
Macerator pump out toilet
Painted roof (exterior)
Painted side panels (exterior)
Pram Cover
Privacy Door
Privacy Door
Room Bulkheads