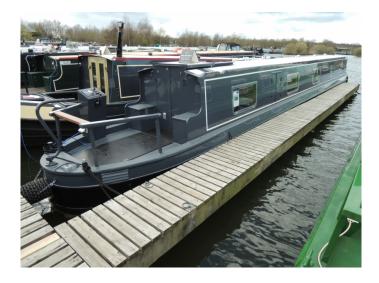

## NEW BOAT IN STOCK (Available Feb 2019) 2019 - 60ft - Cruiser Stern Narrowbeam boat lying at Mercia Marina

## **Shearwater Additions Stock 0442**