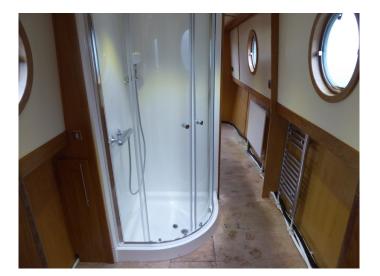

## This boat includes the following extras:

Additions Pack (Electrics, Heating, Plumbing) Bow Thruster Complete Galley with Granite Worktops Delivery Fender Kit Owners Manual Painted Interior Side Panels Painted roof (exterior) Painted T&G ceiling Shower Cubicle Installed Sterling 2500 inverter with 70 amp charger Washing machine