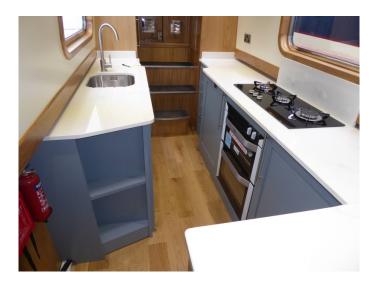

## This boat includes the following extras:

Additions Pack (Electrics, Heating, Plumbing) Bow Thruster Complete Galley with Granite Worktops Delivery Fender Kit Owners Manual Painted Interior Side Panels Painted roof (exterior) Painted T&G ceiling Shower Cubicle Installed Sterling 2500 inverter with 70 amp charger Washing machine