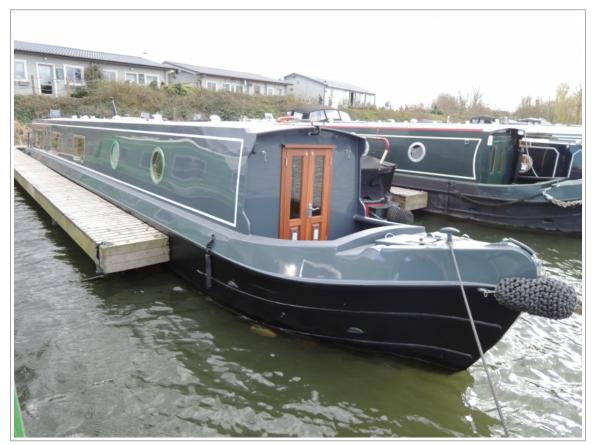

## NEW BOAT IN STOCK (Available Feb 2019) 2019 - 60ft - Cruiser Stern Narrowbeam boat lying at Mercia Marina

## **Shearwater Additions Stock 0442**