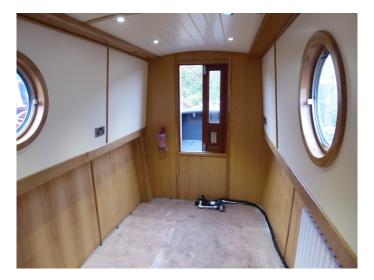

## NEW BOAT IN STOCK (Available Feb 2019) 2019 - 60ft - Cruiser Stern Narrowbeam boat lying at Mercia Marina

## This boat includes the following extras:

Additions Pack (Electrics, Heating, Plumbing) Bow Thruster Complete Galley with Granite Worktops Delivery Fender Kit Owners Manual Painted Interior Side Panels Painted roof (exterior) Painted T&G ceiling Shower Cubicle Installed Sterling 2500 inverter with 70 amp charger Washing machine