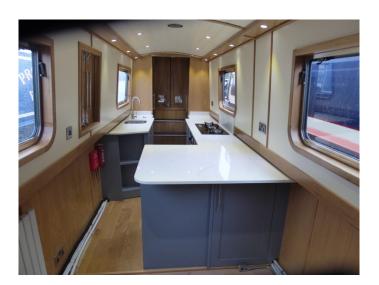

## This boat includes the following extras:

Additions Pack (Electrics, Heating, Plumbing) Bow Thruster Complete Galley with Granite Worktops Delivery Fender Kit Owners Manual Painted Interior Side Panels Painted roof (exterior) Painted T&G ceiling Shower Cubicle Installed Sterling 2500 inverter with 70 amp charger Washing machine