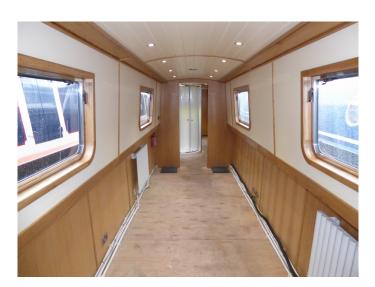

## NEW BOAT IN STOCK (Available Feb 2019) 2019 - 60ft - Cruiser Stern Narrowbeam boat lying at Mercia Marina

## This boat includes the following extras:

Additions Pack (Electrics, Heating, Plumbing) Bow Thruster Complete Galley with Granite Worktops Delivery Fender Kit Owners Manual Painted Interior Side Panels Painted roof (exterior) Painted T&G ceiling Shower Cubicle Installed Sterling 2500 inverter with 70 amp charger Washing machine