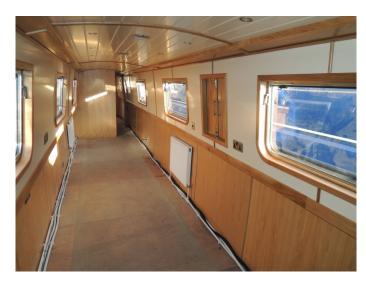

## NEW BOAT IN STOCK (Available January 2018) 2017 - 60ft - Cruiser Stern Narrowbeam boat lying at Mercia Marina

## This boat includes the following extras:

9 Foot Cruiser Stern With Seats
Bow Thruster
Engine upgrade
Fairleads x 6
Immersion heater
Owners Manual
Painted Interior Side Panels
Painted T&G ceiling
Sterling 2500 inverter with 70 amp charger