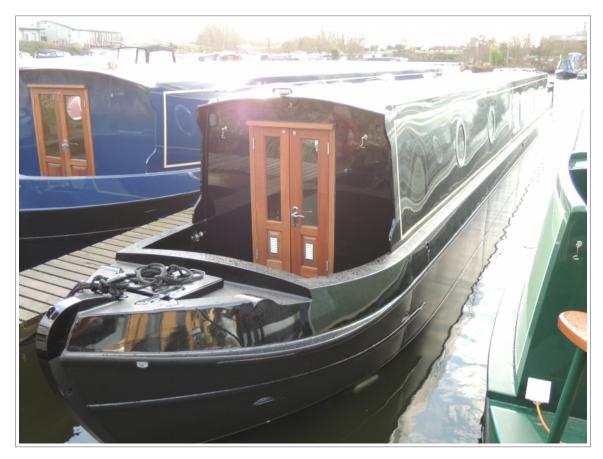

## NEW BOAT IN STOCK (Available January 2018) 2017 - 60ft - Cruiser Stern Narrowbeam boat lying at Mercia Marina

## This boat includes the following extras:

9 Foot Cruiser Stern With Seats
Bow Thruster
Engine upgrade
Fairleads x 6
Immersion heater
Owners Manual
Painted Interior Side Panels
Painted T&G ceiling
Sterling 2500 inverter with 70 amp charger