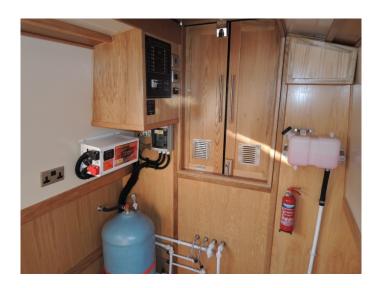

## This boat includes the following extras:

9 Foot Cruiser Stern With Seats
Bow Thruster
Engine upgrade
Fairleads x 6
Immersion heater
Owners Manual
Painted Interior Side Panels
Painted T&G ceiling
Sterling 2500 inverter with 70 amp charger