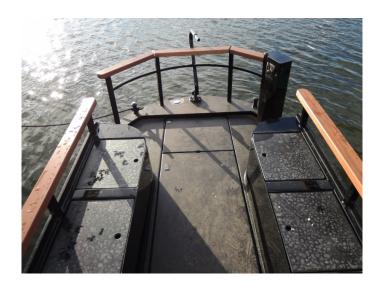

## NEW BOAT IN STOCK (Available January 2018) 2017 - 60ft - Cruiser Stern Narrowbeam boat lying at Mercia Marina

## This boat includes the following extras:

9 Foot Cruiser Stern With Seats
Bow Thruster
Engine upgrade
Fairleads x 6
Immersion heater
Owners Manual
Painted Interior Side Panels
Painted T&G ceiling
Sterling 2500 inverter with 70 amp charger