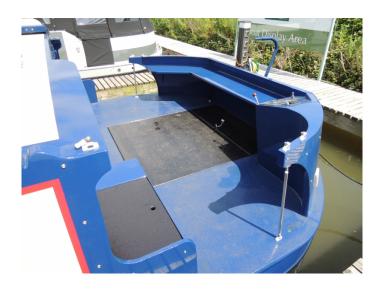

### Monarch Stock 367 £113270.83 ex VAT

### NEW BOAT IN STOCK (Available June 2017) 2017 - 60ft - Cruiser Stern Widebeam boat lying at Mercia Marina

#### This boat includes the following extras:

2 Colour paint option (Sides)
60' x 12'
Bow Thruster 95kgf
Chrome Pack
Cream Painted T&G Effect Ceiling
Cream Painted Wall Panels (interior)
Enclosed Stern With Seating
Engine Upgrade 70hp Canaline
Granite Worksurfaces
Immersion Heater
Integral Freezer (11 & 12 ft layouts)
Navigation Lights
Pram Cover
Washer/Dryer