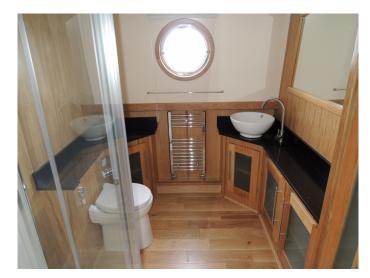

### NEW BOAT IN STOCK (Available June 2017) 2017 - 60ft - Cruiser Stern Widebeam boat lying at Mercia Marina

#### This boat includes the following extras:

2 Colour paint option (Sides)
60' x 12'
Bow Thruster 95kgf
Chrome Pack
Cream Painted T&G Effect Ceiling
Cream Painted Wall Panels (interior)
Enclosed Stern With Seating
Engine Upgrade 70hp Canaline
Granite Worksurfaces
Immersion Heater
Integral Freezer (11 & 12 ft layouts)
Navigation Lights
Pram Cover
Washer/Dryer