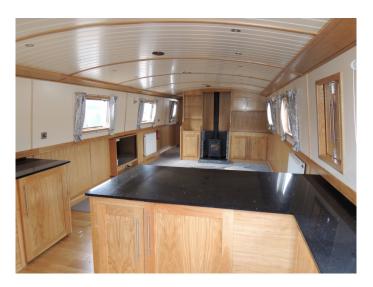

### Monarch Stock 367 £113270.83 ex VAT

### NEW BOAT IN STOCK (Available June 2017) 2017 - 60ft - Cruiser Stern Widebeam boat lying at Mercia Marina

#### This boat includes the following extras:

2 Colour paint option (Sides)
60' x 12'
Bow Thruster 95kgf
Chrome Pack
Cream Painted T&G Effect Ceiling
Cream Painted Wall Panels (interior)
Enclosed Stern With Seating
Engine Upgrade 70hp Canaline
Granite Worksurfaces
Immersion Heater
Integral Freezer (11 & 12 ft layouts)
Navigation Lights
Pram Cover
Washer/Dryer