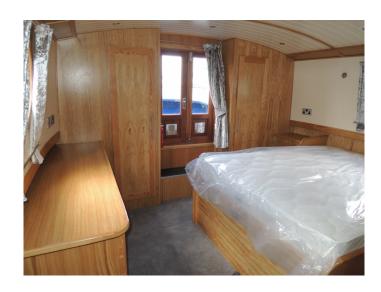

### NEW BOAT IN STOCK (Available June 2017) 2017 - 60ft - Cruiser Stern Widebeam boat lying at Mercia Marina

#### This boat includes the following extras:

2 Colour paint option (Sides)
60' x 12'
Bow Thruster 95kgf
Chrome Pack
Cream Painted T&G Effect Ceiling
Cream Painted Wall Panels (interior)
Enclosed Stern With Seating
Engine Upgrade 70hp Canaline
Granite Worksurfaces
Immersion Heater
Integral Freezer (11 & 12 ft layouts)
Navigation Lights
Pram Cover
Washer/Dryer