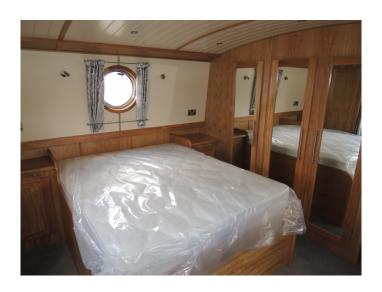

### NEW BOAT IN STOCK (Available June 2017) 2017 - 60ft - Cruiser Stern Widebeam boat lying at Mercia Marina

#### This boat includes the following extras:

2 Colour paint option (Sides)
60' x 12'
Bow Thruster 95kgf
Chrome Pack
Cream Painted T&G Effect Ceiling
Cream Painted Wall Panels (interior)
Enclosed Stern With Seating
Engine Upgrade 70hp Canaline
Granite Worksurfaces
Immersion Heater
Integral Freezer (11 & 12 ft layouts)
Navigation Lights
Pram Cover
Washer/Dryer