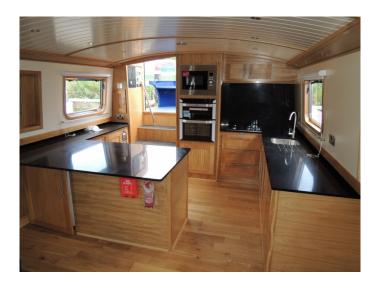

### NEW BOAT IN STOCK (Available June 2017) 2017 - 60ft - Cruiser Stern Widebeam boat lying at Mercia Marina

#### This boat includes the following extras:

2 Colour paint option (Sides)
60' x 12'
Bow Thruster 95kgf
Chrome Pack
Cream Painted T&G Effect Ceiling
Cream Painted Wall Panels (interior)
Enclosed Stern With Seating
Engine Upgrade 70hp Canaline
Granite Worksurfaces
Immersion Heater
Integral Freezer (11 & 12 ft layouts)
Navigation Lights
Pram Cover
Washer/Dryer