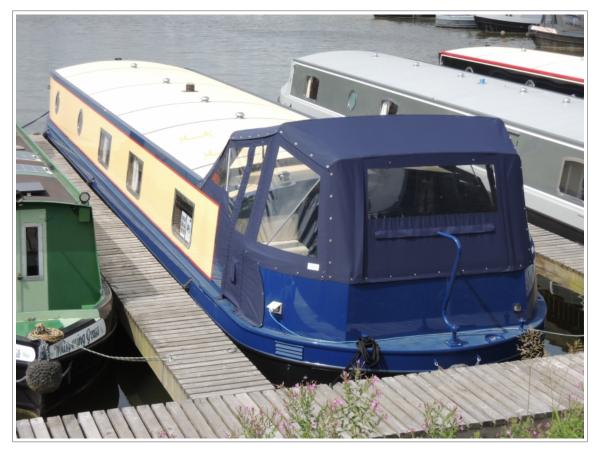

### Monarch Stock 367 £113270.83 ex VAT

### NEW BOAT IN STOCK (Available June 2017) 2017 - 60ft - Cruiser Stern Widebeam boat lying at Mercia Marina

#### This boat includes the following extras:

2 Colour paint option (Sides)
60' x 12'
Bow Thruster 95kgf
Chrome Pack
Cream Painted T&G Effect Ceiling
Cream Painted Wall Panels (interior)
Enclosed Stern With Seating
Engine Upgrade 70hp Canaline
Granite Worksurfaces
Immersion Heater
Integral Freezer (11 & 12 ft layouts)
Navigation Lights
Pram Cover
Washer/Dryer