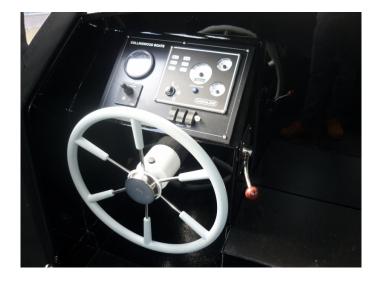

## NEW BOAT IN STOCK (Available Now) 2017 - 60ft - Cruiser Stern Widebeam boat lying at Hanbury Marina

This boat includes the following extras: Bow Thruster Cream T&G Ceiling Engine Upgrade Eurocruiser Stern, Wheel, (no cushions) Immersion heater Pram Cover Upgrade to Victron 3000w/120A