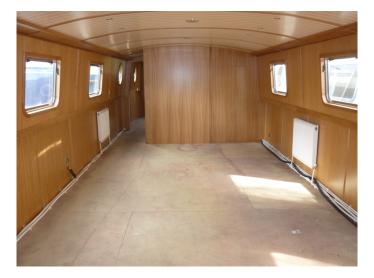

## NEW BOAT IN STOCK (Available Now) 2017 - 60ft - Cruiser Stern Widebeam boat lying at Hanbury Marina

This boat includes the following extras: Bow Thruster Cream T&G Ceiling Engine Upgrade Eurocruiser Stern, Wheel, (no cushions) Immersion heater Pram Cover Upgrade to Victron 3000w/120A