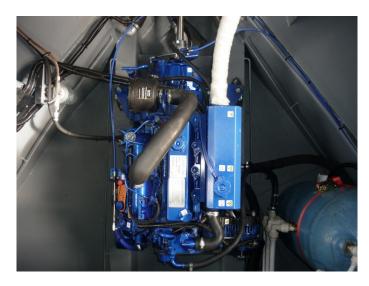

## NEW BOAT IN STOCK (Available Now) 2017 - 60ft - Cruiser Stern Widebeam boat lying at Hanbury Marina

This boat includes the following extras: Bow Thruster Cream T&G Ceiling Engine Upgrade Eurocruiser Stern, Wheel, (no cushions) Immersion heater Pram Cover Upgrade to Victron 3000w/120A