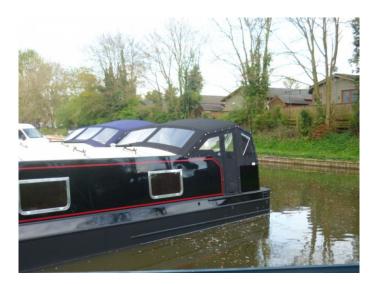

## NEW BOAT IN STOCK (Available Now) 2017 - 60ft - Cruiser Stern Widebeam boat lying at Hanbury Marina

This boat includes the following extras: Bow Thruster Cream T&G Ceiling Engine Upgrade Eurocruiser Stern, Wheel, (no cushions) Immersion heater Pram Cover Upgrade to Victron 3000w/120A