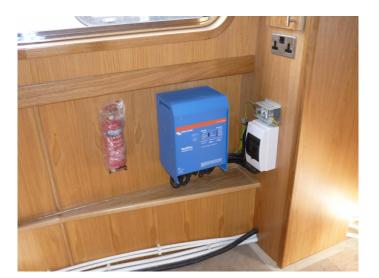

## NEW BOAT IN STOCK (Available Now) 2017 - 60ft - Cruiser Stern Widebeam boat lying at Hanbury Marina

This boat includes the following extras: Bow Thruster Cream T&G Ceiling Engine Upgrade Eurocruiser Stern, Wheel, (no cushions) Immersion heater Pram Cover Upgrade to Victron 3000w/120A