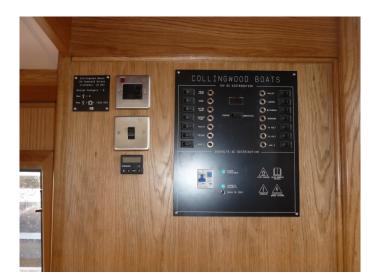

## NEW BOAT IN STOCK (Available Now) 2017 - 60ft - Cruiser Stern Widebeam boat lying at Hanbury Marina

This boat includes the following extras: Bow Thruster Cream T&G Ceiling Engine Upgrade Eurocruiser Stern, Wheel, (no cushions) Immersion heater Pram Cover Upgrade to Victron 3000w/120A