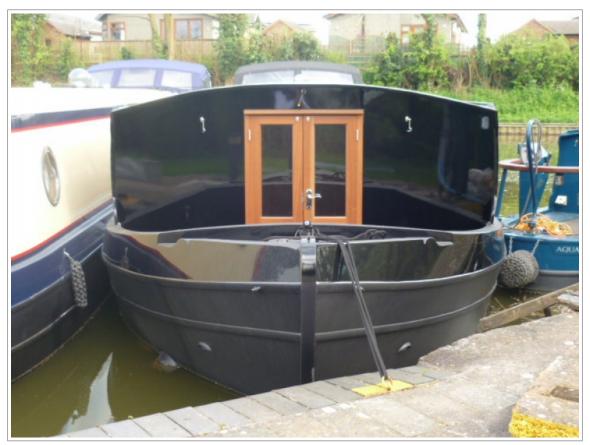

## NEW BOAT IN STOCK (Available Now) 2017 - 60ft - Cruiser Stern Widebeam boat lying at Hanbury Marina

This boat includes the following extras: Bow Thruster Cream T&G Ceiling Engine Upgrade Eurocruiser Stern, Wheel, (no cushions) Immersion heater Pram Cover Upgrade to Victron 3000w/120A