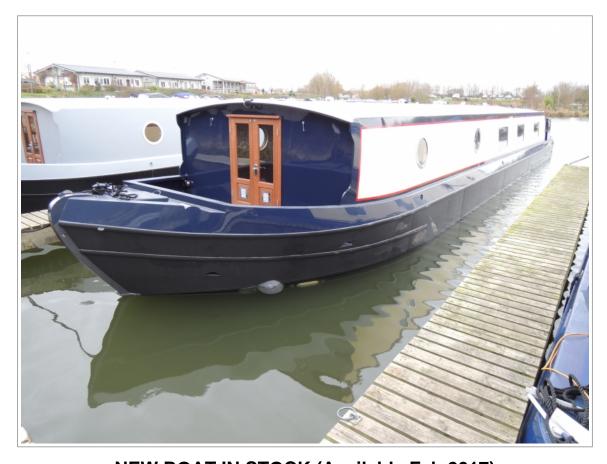

## NEW BOAT IN STOCK (Available Feb 2017) 2017 - 60ft - Cruiser Stern Widebeam boat lying at Mercia Marina

## This boat includes the following extras:

Bow Thruster
Chrome pack
Cream T&G Ceiling
Engine Upgrade 65hp Vetus
Eurocruiser Stern Seat Lockers (no cushions)
Immersion heater
Interior cabin sides painted cream
Painted side panels (exterior)
Pram Cover
Stirling 2500 inverter with 70 amp charger