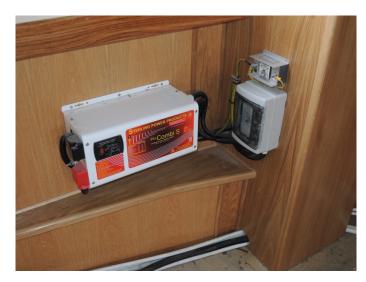

## This boat includes the following extras:

Bow Thruster
Chrome pack
Cream T&G Ceiling
Engine Upgrade 65hp Vetus
Eurocruiser Stern Seat Lockers (no cushions)
Immersion heater
Interior cabin sides painted cream
Painted side panels (exterior)
Pram Cover
Stirling 2500 inverter with 70 amp charger