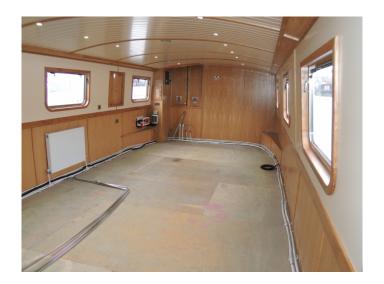

## NEW BOAT IN STOCK (Available Feb 2017) 2017 - 60ft - Cruiser Stern Widebeam boat lying at Mercia Marina

## This boat includes the following extras:

Bow Thruster
Chrome pack
Cream T&G Ceiling
Engine Upgrade 65hp Vetus
Eurocruiser Stern Seat Lockers (no cushions)
Immersion heater
Interior cabin sides painted cream
Painted side panels (exterior)
Pram Cover
Stirling 2500 inverter with 70 amp charger