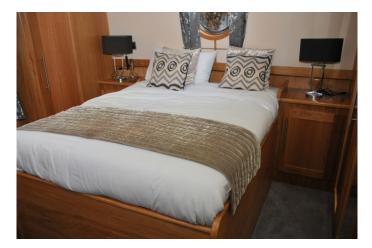

## Monarch Stock 335 £111679.17 ex VAT

## NEW BOAT IN STOCK (Available Nov 2016) 2016 - 60ft - Cruiser Stern Widebeam boat lying at Hanbury Marina

This boat includes the following extras:

2 Colour paint option (Roof) 60' x 12' Bow Thruster 95kgf Chrome Pack Cream Painted T&G Effect Ceiling Cream Painted Wall Panels (interior) Delivery Enclosed Stern With Seating Granite Worksurfaces Immersion Heater Integral Freezer (11 & 12 ft layouts) Navigation Lights Pram Cover Washer/Dryer

## **Monarch Stock 335**