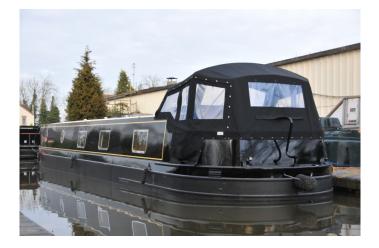

## Monarch Stock 335 £111679.17 ex VAT

## NEW BOAT IN STOCK (Available Nov 2016) 2016 - 60ft - Cruiser Stern Widebeam boat lying at Hanbury Marina

This boat includes the following extras:

2 Colour paint option (Roof) 60' x 12' Bow Thruster 95kgf Chrome Pack Cream Painted T&G Effect Ceiling Cream Painted Wall Panels (interior) Delivery Enclosed Stern With Seating Granite Worksurfaces Immersion Heater Integral Freezer (11 & 12 ft layouts) Navigation Lights Pram Cover Washer/Dryer

## **Monarch Stock 335**