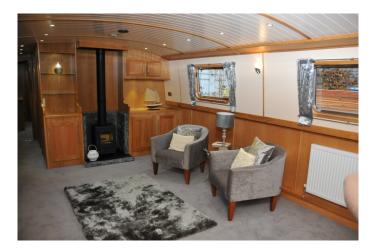

## Monarch Stock 335 £111679.17 ex VAT

## NEW BOAT IN STOCK (Available Nov 2016) 2016 - 60ft - Cruiser Stern Widebeam boat lying at Hanbury Marina

This boat includes the following extras:

2 Colour paint option (Roof) 60' x 12' Bow Thruster 95kgf Chrome Pack Cream Painted T&G Effect Ceiling Cream Painted Wall Panels (interior) Delivery Enclosed Stern With Seating Granite Worksurfaces Immersion Heater Integral Freezer (11 & 12 ft layouts) Navigation Lights Pram Cover Washer/Dryer

## **Monarch Stock 335**