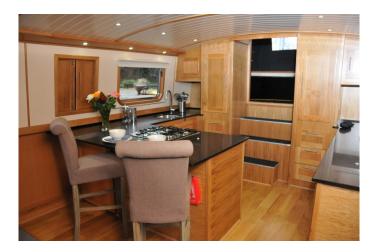

## Monarch Stock 335 £111679.17 ex VAT

## NEW BOAT IN STOCK (Available Nov 2016) 2016 - 60ft - Cruiser Stern Widebeam boat lying at Hanbury Marina

This boat includes the following extras:

2 Colour paint option (Roof) 60' x 12' Bow Thruster 95kgf Chrome Pack Cream Painted T&G Effect Ceiling Cream Painted Wall Panels (interior) Delivery Enclosed Stern With Seating Granite Worksurfaces Immersion Heater Integral Freezer (11 & 12 ft layouts) Navigation Lights Pram Cover Washer/Dryer

## **Monarch Stock 335**