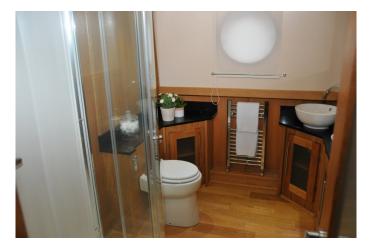

## Monarch Stock 335 £111679.17 ex VAT

## NEW BOAT IN STOCK (Available Nov 2016) 2016 - 60ft - Cruiser Stern Widebeam boat lying at Hanbury Marina

This boat includes the following extras:

2 Colour paint option (Roof) 60' x 12' Bow Thruster 95kgf Chrome Pack Cream Painted T&G Effect Ceiling Cream Painted Wall Panels (interior) Delivery Enclosed Stern With Seating Granite Worksurfaces Immersion Heater Integral Freezer (11 & 12 ft layouts) Navigation Lights Pram Cover Washer/Dryer

## **Monarch Stock 335**