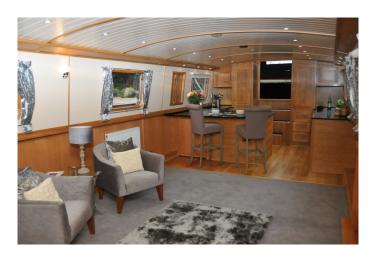

## Monarch Stock 335 £111679.17 ex VAT

## NEW BOAT IN STOCK (Available Nov 2016) 2016 - 60ft - Cruiser Stern Widebeam boat lying at Hanbury Marina

This boat includes the following extras:

2 Colour paint option (Roof) 60' x 12' Bow Thruster 95kgf Chrome Pack Cream Painted T&G Effect Ceiling Cream Painted Wall Panels (interior) Delivery Enclosed Stern With Seating Granite Worksurfaces Immersion Heater Integral Freezer (11 & 12 ft layouts) Navigation Lights Pram Cover Washer/Dryer

## **Monarch Stock 335**