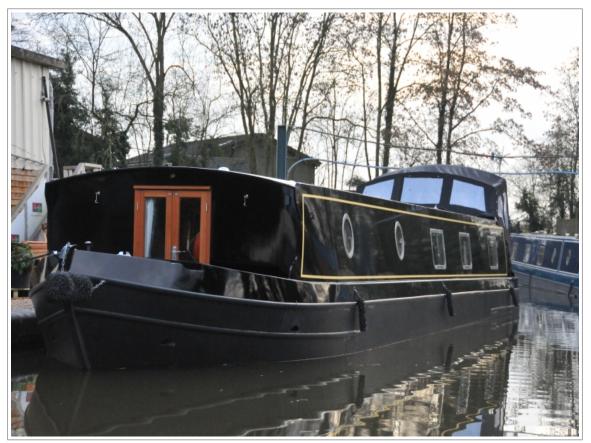

## Monarch Stock 335 £111679.17 ex VAT

## NEW BOAT IN STOCK (Available Nov 2016) 2016 - 60ft - Cruiser Stern Widebeam boat lying at Hanbury Marina

This boat includes the following extras:

2 Colour paint option (Roof) 60' x 12' Bow Thruster 95kgf Chrome Pack Cream Painted T&G Effect Ceiling Cream Painted Wall Panels (interior) Delivery Enclosed Stern With Seating Granite Worksurfaces Immersion Heater Integral Freezer (11 & 12 ft layouts) Navigation Lights Pram Cover Washer/Dryer

## **Monarch Stock 335**