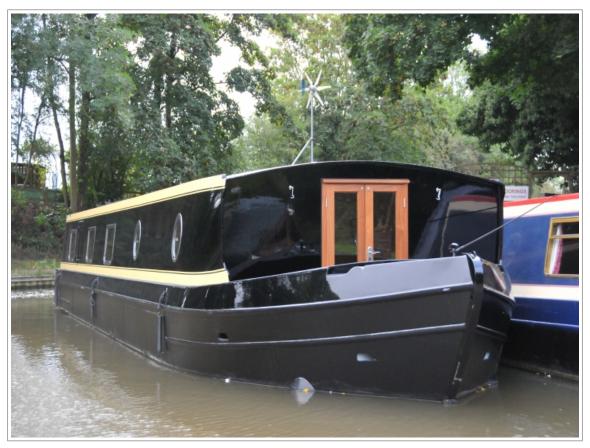

## NEW BOAT IN STOCK (Available Immediately) 2016 - 60ft - Cruiser Stern Widebeam boat lying at Hanbury Marina

This boat includes the following extras:

60 x 12 chrome pack Delivery External paint 60x12 Painted roof (exterior) Stainless Steel Water Tank Vetus 95kgf Bowthruster