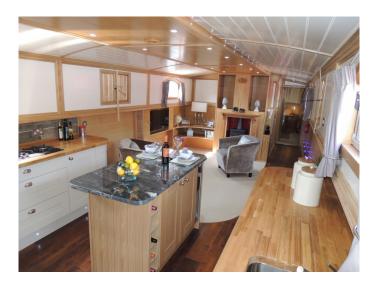

## Neptune Demo No1 £149950.00 ex VAT

## NEW BOAT IN STOCK (Available August 2016) 2016 - 60ft - Cruiser Stern Widebeam boat lying at Mercia Marina

This boat includes the following extras: Chrome Pack Cushions for Rear Seats Double Glazed Windows Gauge Pack (Water, Diesel & Batteries) Safe Seperate Integrated Fridge & Freezer Table & Upstand for Rear Deck Upgraded Lighting Vetus Bowthruster Wheelhouse Cover

## **Neptune Demo No1**