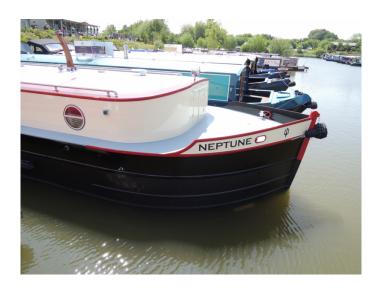

## Neptune Demo No1 £149950.00 ex VAT

## NEW BOAT IN STOCK (Available August 2016) 2016 - 60ft - Cruiser Stern Widebeam boat lying at Mercia Marina

This boat includes the following extras: Chrome Pack Cushions for Rear Seats Double Glazed Windows Gauge Pack (Water, Diesel & Batteries) Safe Seperate Integrated Fridge & Freezer Table & Upstand for Rear Deck Upgraded Lighting Vetus Bowthruster Wheelhouse Cover

## **Neptune Demo No1**