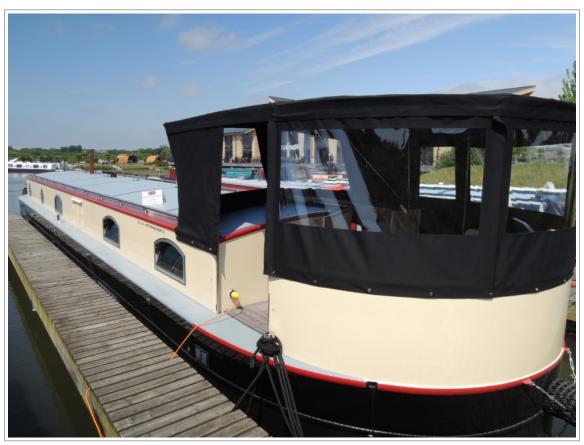

## Neptune Demo No1 £149950.00 ex VAT

## NEW BOAT IN STOCK (Available August 2016) 2016 - 60ft - Cruiser Stern Widebeam boat lying at Mercia Marina

This boat includes the following extras: Chrome Pack Cushions for Rear Seats Double Glazed Windows Gauge Pack (Water, Diesel & Batteries) Safe Seperate Integrated Fridge & Freezer Table & Upstand for Rear Deck Upgraded Lighting Vetus Bowthruster Wheelhouse Cover

## **Neptune Demo No1**