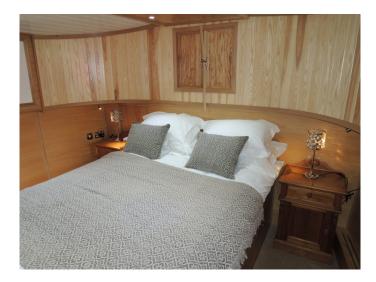

## Neptune Demo No1 £149950.00 ex VAT

## NEW BOAT IN STOCK (Available August 2016) 2016 - 60ft - Cruiser Stern Widebeam boat lying at Mercia Marina

This boat includes the following extras: Chrome Pack Cushions for Rear Seats Double Glazed Windows Gauge Pack (Water, Diesel & Batteries) Safe Seperate Integrated Fridge & Freezer Table & Upstand for Rear Deck Upgraded Lighting Vetus Bowthruster Wheelhouse Cover

## **Neptune Demo No1**