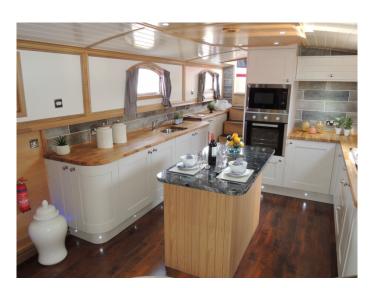

## Neptune Demo No1 £149950.00 ex VAT

## NEW BOAT IN STOCK (Available August 2016) 2016 - 60ft - Cruiser Stern Widebeam boat lying at Mercia Marina

This boat includes the following extras: Chrome Pack Cushions for Rear Seats Double Glazed Windows Gauge Pack (Water, Diesel & Batteries) Safe Seperate Integrated Fridge & Freezer Table & Upstand for Rear Deck Upgraded Lighting Vetus Bowthruster Wheelhouse Cover

## **Neptune Demo No1**