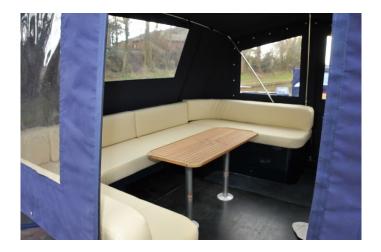

## Euro Cruiser 60x12 One Bed Stock 300 SOLD £124033.33 ex VAT

## NEW BOAT IN STOCK (Available Immediately ) 2015 - 60ft - Cruiser Stern Widebeam boat lying at Hanbury Marina

This boat includes the following extras:

Canaline 70hp upgrade Cratch Cover Freezer Glazed Interior Side Doors Painted Side Panels (exterior) Rear Pram Cover Rear Table Solar Panels White panel walls

## Euro Cruiser 60x12 One Bed Stock 300