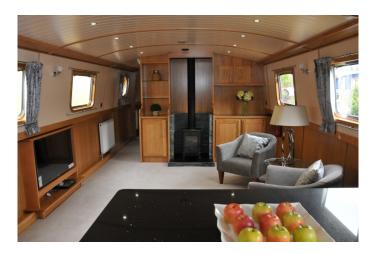

## Euro Cruiser 60x12 One Bed Stock 300 SOLD £124033.33 ex VAT

## NEW BOAT IN STOCK (Available Immediately ) 2015 - 60ft - Cruiser Stern Widebeam boat lying at Hanbury Marina

This boat includes the following extras:

Canaline 70hp upgrade Cratch Cover Freezer Glazed Interior Side Doors Painted Side Panels (exterior) Rear Pram Cover Rear Table Solar Panels White panel walls

## Euro Cruiser 60x12 One Bed Stock 300