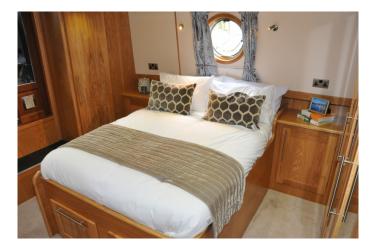

## Euro Cruiser 60x12 One Bed Stock 300 SOLD £124033.33 ex VAT

## NEW BOAT IN STOCK (Available Immediately ) 2015 - 60ft - Cruiser Stern Widebeam boat lying at Hanbury Marina

This boat includes the following extras:

Canaline 70hp upgrade Cratch Cover Freezer Glazed Interior Side Doors Painted Side Panels (exterior) Rear Pram Cover Rear Table Solar Panels White panel walls

## Euro Cruiser 60x12 One Bed Stock 300