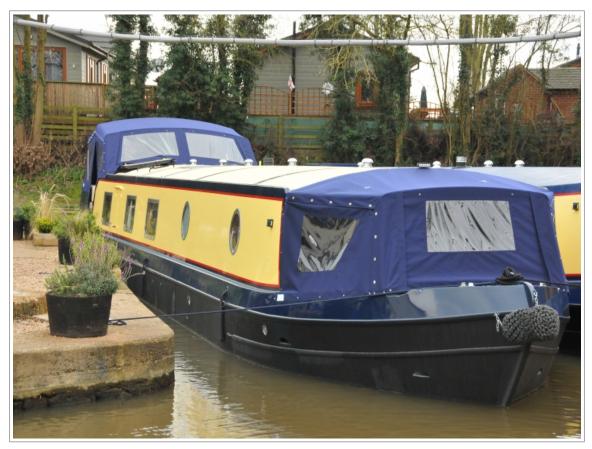

## Euro Cruiser 60x12 One Bed Stock 300 SOLD £124033.33 ex VAT

## NEW BOAT IN STOCK (Available Immediately ) 2015 - 60ft - Cruiser Stern Widebeam boat lying at Hanbury Marina

This boat includes the following extras:

Canaline 70hp upgrade Cratch Cover Freezer Glazed Interior Side Doors Painted Side Panels (exterior) Rear Pram Cover Rear Table Solar Panels White panel walls

## Euro Cruiser 60x12 One Bed Stock 300