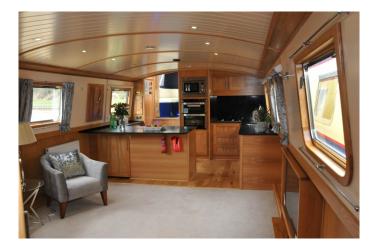

## Euro Cruiser 60x12 One Bed Stock 300 SOLD £124033.33 ex VAT

## NEW BOAT IN STOCK (Available Immediately ) 2015 - 60ft - Cruiser Stern Widebeam boat lying at Hanbury Marina

This boat includes the following extras:

Canaline 70hp upgrade Cratch Cover Freezer Glazed Interior Side Doors Painted Side Panels (exterior) Rear Pram Cover Rear Table Solar Panels White panel walls

## Euro Cruiser 60x12 One Bed Stock 300