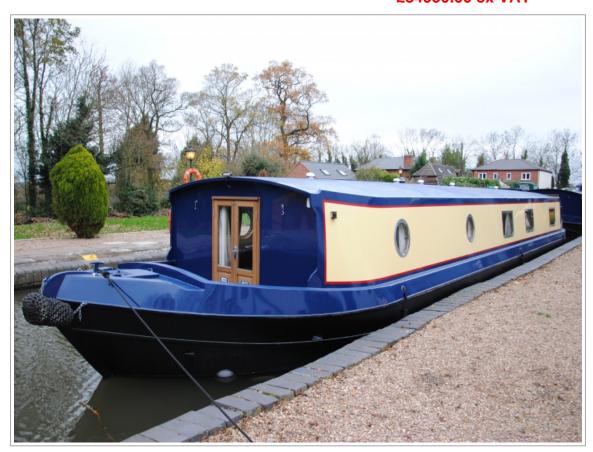

## Emperor Stock 0292 £102550.00 ex Varial Limited Time Offer

## NEW BOAT IN STOCK (Available Immediately) 2013 - 60ft - Cruiser Stern Widebeam boat lying at Hanbury Marina

## This boat includes the following extras:

2 Colour paint option (Sides)
60' x 12'
Bow Thruster 95kgf
Chrome Pack
Cream Painted T&G Effect Ceiling
Delivery
Granite Worksurfaces
Immersion Heater
Integral Freezer (11 & 12 ft layouts)
Navigation Lights
Washing Machine