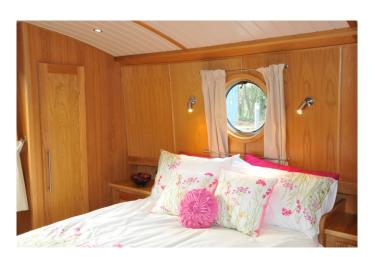

## NEW BOAT IN STOCK (Available Immediately) 2013 - 60ft - Cruiser Stern Widebeam boat lying at Hanbury Marina

## This boat includes the following extras:

2 Colour paint option (Sides)
60' x 12'
Bow Thruster 95kgf
Chrome Pack
Cream Painted T&G Effect Ceiling
Delivery
Granite Worksurfaces
Immersion Heater
Integral Freezer (11 & 12 ft layouts)
Navigation Lights
Washing Machine