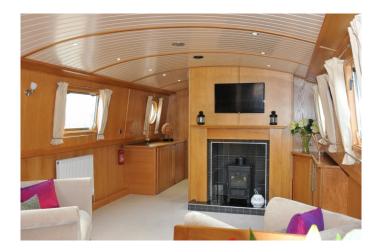

## Emperor Stock 0292 £102550.00 ex Varial Limited Time Offer

## NEW BOAT IN STOCK (Available Immediately) 2013 - 60ft - Cruiser Stern Widebeam boat lying at Hanbury Marina

## This boat includes the following extras:

2 Colour paint option (Sides)
60' x 12'
Bow Thruster 95kgf
Chrome Pack
Cream Painted T&G Effect Ceiling
Delivery
Granite Worksurfaces
Immersion Heater
Integral Freezer (11 & 12 ft layouts)
Navigation Lights
Washing Machine