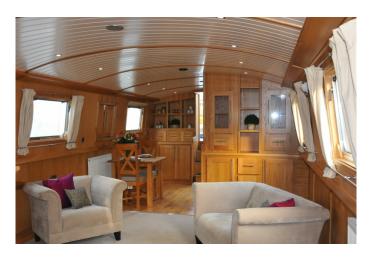

## Emperor Stock 0292 £102550.00 ex Varial Limited Time Offer

## NEW BOAT IN STOCK (Available Immediately) 2013 - 60ft - Cruiser Stern Widebeam boat lying at Hanbury Marina

## This boat includes the following extras:

2 Colour paint option (Sides)
60' x 12'
Bow Thruster 95kgf
Chrome Pack
Cream Painted T&G Effect Ceiling
Delivery
Granite Worksurfaces
Immersion Heater
Integral Freezer (11 & 12 ft layouts)
Navigation Lights
Washing Machine