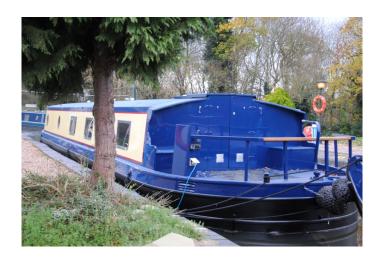

## Emperor Stock 0292 £102550.00 ex Varial Limited Time Offer

## NEW BOAT IN STOCK (Available Immediately) 2013 - 60ft - Cruiser Stern Widebeam boat lying at Hanbury Marina

## This boat includes the following extras:

2 Colour paint option (Sides)
60' x 12'
Bow Thruster 95kgf
Chrome Pack
Cream Painted T&G Effect Ceiling
Delivery
Granite Worksurfaces
Immersion Heater
Integral Freezer (11 & 12 ft layouts)
Navigation Lights
Washing Machine