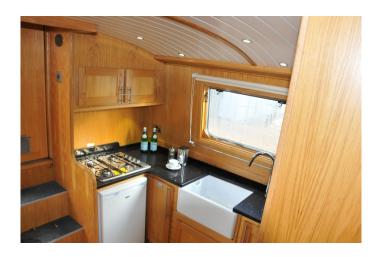

## NEW BOAT IN STOCK (Available Immediately) 2013 - 60ft - Cruiser Stern Widebeam boat lying at Hanbury Marina

## This boat includes the following extras:

2 Colour paint option (Sides)
60' x 12'
Bow Thruster 95kgf
Chrome Pack
Cream Painted T&G Effect Ceiling
Delivery
Granite Worksurfaces
Immersion Heater
Integral Freezer (11 & 12 ft layouts)
Navigation Lights
Washing Machine