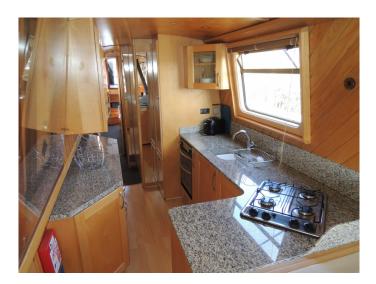

### Hexagon Boats 2007 - 60ft - Semi-traditional Stern Narrowbeam boat lying at Mercia Marina

Travelling Thru is a 60 foot Semi Trad built by Hexagon Boats in Poland, Very high spec boat which was exhibited at the London Boat Show in 2009, Entry from semi-trad stern into rear bedroom with extending double berth, ensuite toilet compartment with pumpout toilet & wash basin. Corridor passed bathroom with quadrant shower, pumpout toilet, vanity sink unit and heated towel rail. Galley to either side of boat with granite topped custom units, 4 burner hob, sepersate oven/grill, shoreline 12v fridge, pull out shoreline 12v chest freezer and large side doors with hatch and glazed panel. Forward saloon area with L-shape dinette which converts to a second double, solid fuel stove, leather recliner with footstool, flat screen tv with auto seek satellite system, glazed bi-folding bow doors open up to double normal width to cockpit with fitted cratch, cover and seating.

# **Travelling Thru**

| BATHROOM                                                                                                                          |                                 |                   |                          |  |  |
|-----------------------------------------------------------------------------------------------------------------------------------|---------------------------------|-------------------|--------------------------|--|--|
| Bath or Shower                                                                                                                    | Shower                          | Toilet Type       | Mansfield Pump Out Style |  |  |
| Vanity Basin                                                                                                                      | Yes                             | Heated Towel Rail | Yes                      |  |  |
| Extras / Notes: Bathroom with quadrant shower, pumpout toilet, vanity sink unit and heated towel rail.                            |                                 |                   |                          |  |  |
|                                                                                                                                   |                                 |                   |                          |  |  |
| KITCHEN / GALLEY                                                                                                                  |                                 |                   |                          |  |  |
| Floor Units                                                                                                                       | Yes                             | Wall Units        | Yes                      |  |  |
| Cooker Make                                                                                                                       | Vanette hob, Spinflo Oven/grill | Fridge Make       | Shoreline 12volt         |  |  |
| Microwave                                                                                                                         | Yes                             | Washing Machine   | No                       |  |  |
| Extras / Notes: Custom built galley with Granite worksurfaces, Vanette 4 burner hob, separate Spinlo oven/grill, Shoreline 12volt |                                 |                   |                          |  |  |
| fridge with separate 12v freezer.                                                                                                 |                                 |                   |                          |  |  |
|                                                                                                                                   |                                 |                   |                          |  |  |
| SALOON                                                                                                                            |                                 |                   |                          |  |  |
|                                                                                                                                   |                                 |                   |                          |  |  |