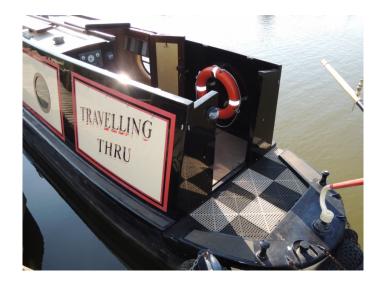

### Hexagon Boats 2007 - 60ft - Semi-traditional Stern Narrowbeam boat lying at Mercia Marina

Travelling Thru is a 60 foot Semi Trad built by Hexagon Boats in Poland, Very high spec boat which was exhibited at the London Boat Show in 2009, Entry from semi-trad stern into rear bedroom with extending double berth, ensuite toilet compartment with pumpout toilet & wash basin. Corridor passed bathroom with quadrant shower, pumpout toilet, vanity sink unit and heated towel rail. Galley to either side of boat with granite topped custom units, 4 burner hob, sepersate oven/grill, shoreline 12v fridge, pull out shoreline 12v chest freezer and large side doors with hatch and glazed panel. Forward saloon area with L-shape dinette which converts to a second double, solid fuel stove, leather recliner with footstool, flat screen tv with auto seek satellite system, glazed bi-folding bow doors open up to double normal width to cockpit with fitted cratch, cover and seating.