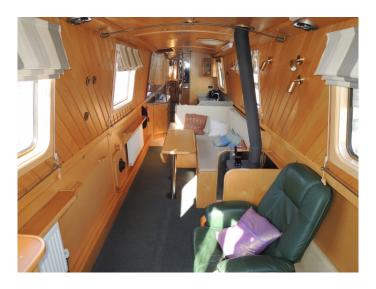

### Hexagon Boats 2007 - 60ft - Semi-traditional Stern Narrowbeam boat lying at Mercia Marina

Travelling Thru is a 60 foot Semi Trad built by Hexagon Boats in Poland, Very high spec boat which was exhibited at the London Boat Show in 2009, Entry from semi-trad stern into rear bedroom with extending double berth, ensuite toilet compartment with pumpout toilet & wash basin. Corridor passed bathroom with quadrant shower, pumpout toilet, vanity sink unit and heated towel rail. Galley to either side of boat with granite topped custom units, 4 burner hob, sepersate oven/grill, shoreline 12v fridge, pull out shoreline 12v chest freezer and large side doors with hatch and glazed panel. Forward saloon area with L-shape dinette which converts to a second double, solid fuel stove, leather recliner with footstool, flat screen tv with auto seek satellite system, glazed bi-folding bow doors open up to double normal width to cockpit with fitted cratch, cover and seating.

|                                                                                                                                        | Dinette     | L Shape         | TV Cupboard      | No              |
|----------------------------------------------------------------------------------------------------------------------------------------|-------------|-----------------|------------------|-----------------|
|                                                                                                                                        | Bookshelves | Yes             | Solid Fuel Stove | Villager Puffin |
|                                                                                                                                        | Seating     | L-shape dinette |                  |                 |
| Extras / Notes: Wall mounted tv with auto seeking satellite system, I-shape dinette converts to a second double berth, half glazed bov |             |                 |                  |                 |
|                                                                                                                                        | doors.      |                 |                  |                 |