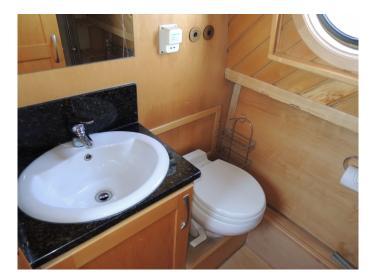

### Hexagon Boats 2007 - 60ft - Semi-traditional Stern Narrowbeam boat lying at Mercia Marina

Travelling Thru is a 60 foot Semi Trad built by Hexagon Boats in Poland, Very high spec boat which was exhibited at the London Boat Show in 2009, Entry from semi-trad stern into rear bedroom with extending double berth, ensuite toilet compartment with pumpout toilet & wash basin. Corridor passed bathroom with quadrant shower, pumpout toilet, vanity sink unit and heated towel rail. Galley to either side of boat with granite topped custom units, 4 burner hob, sepersate oven/grill, shoreline 12v fridge, pull out shoreline 12v chest freezer and large side doors with hatch and glazed panel. Forward saloon area with L-shape dinette which converts to a second double, solid fuel stove, leather recliner with footstool, flat screen tv with auto seek satellite system, glazed bi-folding bow doors open up to double normal width to cockpit with fitted cratch, cover and seating.

# **Travelling Thru**

| BATHROOM                                                                                                                          |                                 |                   |                          |  |  |
|-----------------------------------------------------------------------------------------------------------------------------------|---------------------------------|-------------------|--------------------------|--|--|
| Bath or Shower                                                                                                                    | Shower                          | Toilet Type       | Mansfield Pump Out Style |  |  |
| Vanity Basin                                                                                                                      | Yes                             | Heated Towel Rail | Yes                      |  |  |
| Extras / Notes: Bathroom with quadrant shower, pumpout toilet, vanity sink unit and heated towel rail.                            |                                 |                   |                          |  |  |
|                                                                                                                                   |                                 |                   |                          |  |  |
| KITCHEN / GALLEY                                                                                                                  |                                 |                   |                          |  |  |
| Floor Units                                                                                                                       | Yes                             | Wall Units        | Yes                      |  |  |
| Cooker Make                                                                                                                       | Vanette hob, Spinflo Oven/grill | Fridge Make       | Shoreline 12volt         |  |  |
| Microwave                                                                                                                         | Yes                             | Washing Machine   | No                       |  |  |
| Extras / Notes: Custom built galley with Granite worksurfaces, Vanette 4 burner hob, separate Spinlo oven/grill, Shoreline 12volt |                                 |                   |                          |  |  |
| fridge with separate 12v freezer.                                                                                                 |                                 |                   |                          |  |  |
|                                                                                                                                   |                                 |                   |                          |  |  |
| SALOON                                                                                                                            |                                 |                   |                          |  |  |
|                                                                                                                                   |                                 |                   |                          |  |  |