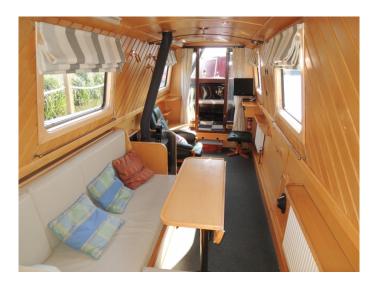

### Hexagon Boats 2007 - 60ft - Semi-traditional Stern Narrowbeam boat lying at Mercia Marina

Travelling Thru is a 60 foot Semi Trad built by Hexagon Boats in Poland, Very high spec boat which was exhibited at the London Boat Show in 2009, Entry from semi-trad stern into rear bedroom with extending double berth, ensuite toilet compartment with pumpout toilet & wash basin. Corridor passed bathroom with quadrant shower, pumpout toilet, vanity sink unit and heated towel rail. Galley to either side of boat with granite topped custom units, 4 burner hob, sepersate oven/grill, shoreline 12v fridge, pull out shoreline 12v chest freezer and large side doors with hatch and glazed panel. Forward saloon area with L-shape dinette which converts to a second double, solid fuel stove, leather recliner with footstool, flat screen tv with auto seek satellite system, glazed bi-folding bow doors open up to double normal width to cockpit with fitted cratch, cover and seating.

|                                                                                                                                        | Dinette     | L Shape         | TV Cupboard      | No              |
|----------------------------------------------------------------------------------------------------------------------------------------|-------------|-----------------|------------------|-----------------|
|                                                                                                                                        | Bookshelves | Yes             | Solid Fuel Stove | Villager Puffin |
|                                                                                                                                        | Seating     | L-shape dinette |                  |                 |
| Extras / Notes: Wall mounted tv with auto seeking satellite system, I-shape dinette converts to a second double berth, half glazed bov |             |                 |                  |                 |
|                                                                                                                                        | doors.      |                 |                  |                 |