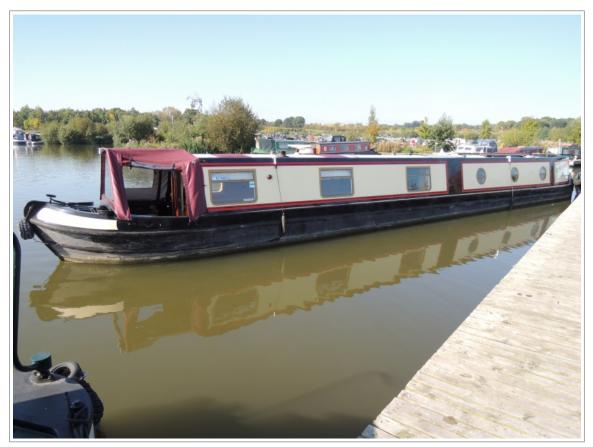

### Hexagon Boats 2007 - 60ft - Semi-traditional Stern Narrowbeam boat lying at Mercia Marina

Travelling Thru is a 60 foot Semi Trad built by Hexagon Boats in Poland, Very high spec boat which was exhibited at the London Boat Show in 2009, Entry from semi-trad stern into rear bedroom with extending double berth, ensuite toilet compartment with pumpout toilet & wash basin. Corridor passed bathroom with quadrant shower, pumpout toilet, vanity sink unit and heated towel rail. Galley to either side of boat with granite topped custom units, 4 burner hob, sepersate oven/grill, shoreline 12v fridge, pull out shoreline 12v chest freezer and large side doors with hatch and glazed panel. Forward saloon area with L-shape dinette which converts to a second double, solid fuel stove, leather recliner with footstool, flat screen tv with auto seek satellite system, glazed bi-folding bow doors open up to double normal width to cockpit with fitted cratch, cover and seating.