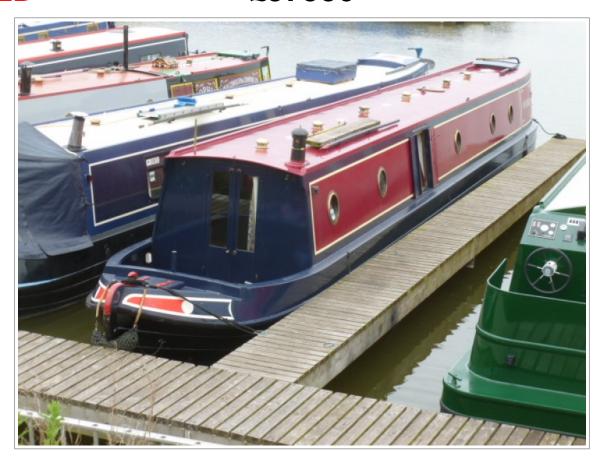

## Epicurus £37950

## Jonathan Wilson 2003 - 57ft - Traditional Stern Narrowbeam boat lying at Mercia Marina

Epicurus is a 57' trad style, with steel work by Jonathan Wilson, and a Louis & Joshua fit out. Large forward saloon with an L shaped dinette area which will also make into an extra double berth. The saloon will take loose furniture including a sofa bed if extra sleeping is required. Well equipped galley which includes a washing machine.