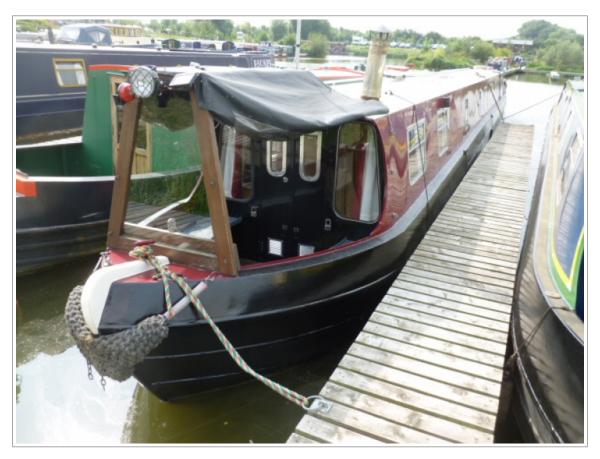

## Megfern £31950

## Hancok & Lane 1979 - 70ft - Cruiser Stern Narrowbeam boat lying at Mercia Marina

Megfern is a great livaboard boat, having had much work done over the last few years both inside and out.

Large forward saloon with room for loose furniture. Dining area forward of the galley with loose table and chairs. Walkthrough bathroom. 2 bedrooms both with fixed doubles. Large utility / office area at the stern.