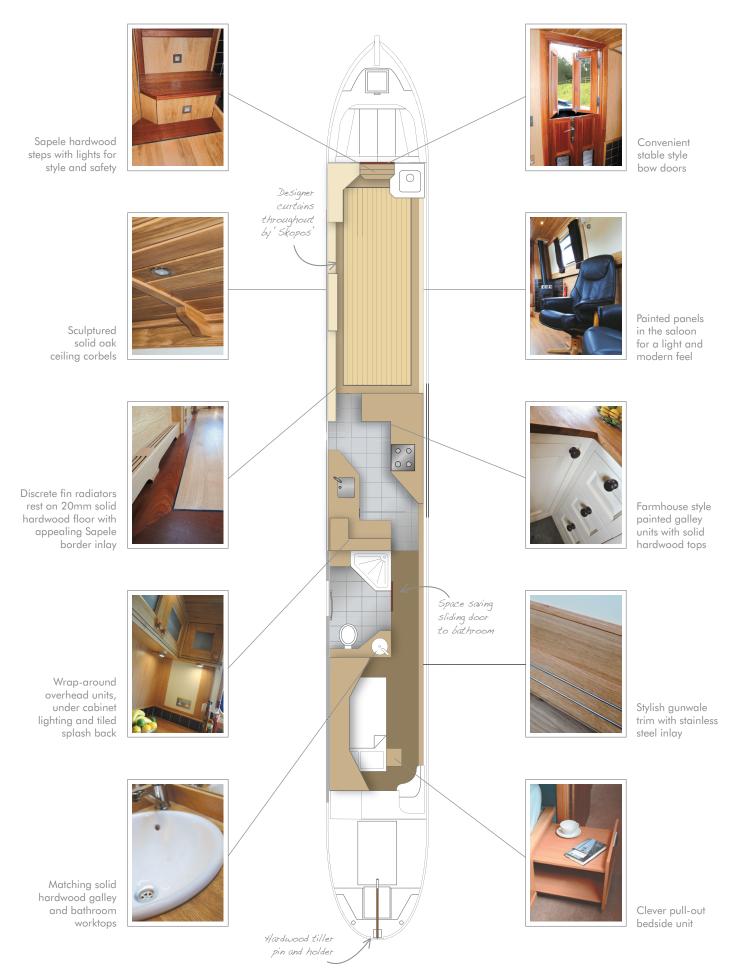

## THE MANHATTAN SE

The above SE pack is also available on the Madison, Monaco and Canterbury.